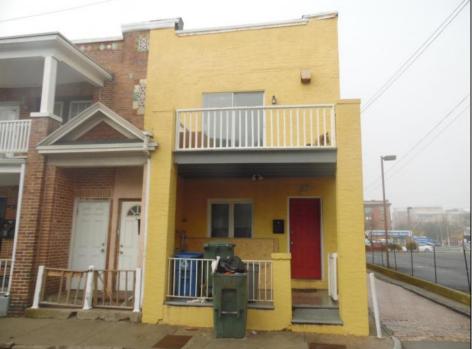

## COMMENTS

SOUTHSIDE DUPLEX WITH 4BR 1 BATH EACH UNIT ON THE CORNER LOCATION BLOCK AND HALF FROM BOARDWALK TROPICANIA CASINO IS ABOUT 3-4 BLOCKS AWAY BOTH UNITS HAVE SEP GAS HEAT AND ELECTRIC EACH UNIT IS RENTED FOR \$1800 PER MONTH WITH TENANTS PAYING ELECTRIC AND HEAT HOT WATER UNITS THIS SIZE WOULD GET MORE IN RENT OR AIRBNA IT TO MAXIMIZE IT. PROPERTY DETAILS