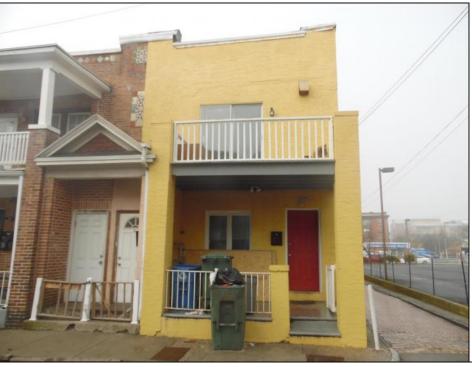

## **COMMENTS**

SOUTHSIDE DUPLEX WITH 4BR 1 BATH EACH UNIT ON THE CORNER LOCATION BLOCK AND HALF FROM BOARDWALK TROPICANIA CASINO IS ABOUT 3-4 BLOCKS AWAY BOTH UNITS HAVE SEP GAS HEAT AND ELECTRIC EACH UNIT IS RENTED FOR \$1800 PER MONTH WITH TENANTS PAYING ELECTRIC AND HEAT HOT WATER UNITS THIS SIZE WOULD GET MORE IN RENT OR AIRBNA IT TO MAXIMIZE IT.