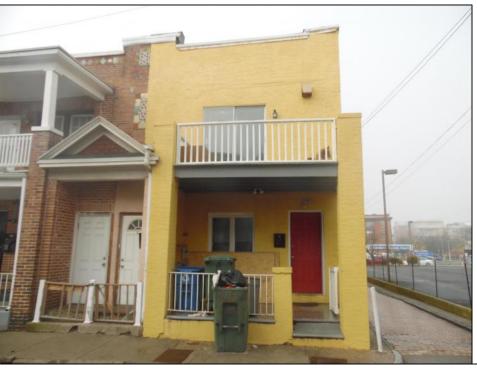

## **COMMENTS**

SOUTHSIDE DUPLEX WITH 4BR 1 BATH EACH UNIT ON THE CORNER LOCATION BLOCK AND HALF FROM BOARDWALK TROPICANIA CASINO IS ABOUT 3-4 BLOCKS AWAY BOTH UNITS HAVE SEP GAS HEAT AND ELECTRIC EACH UNIT IS RENTED FOR \$1800 PER MONTH WITH TENANTS PAYING ELECTRIC AND HEAT HOT WATER UNITS THIS SIZE WOULD GET MORE IN RENT OR AIRBNA IT TO MAXIMIZE IT.