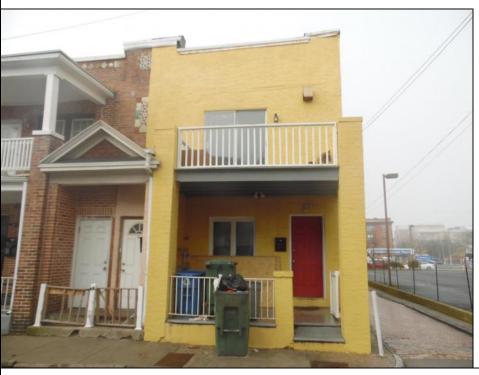

## **COMMENTS**

SOUTHSIDE DUPLEX WITH 4BR 1 BATH EACH UNIT ON THE CORNER LOCATION BLOCK AND HALF FROM BOARDWALK TROPICANIA CASINO IS ABOUT 3-4 BLOCKS AWAY BOTH UNITS HAVE SEP GAS HEAT AND ELECTRIC EACH UNIT IS RENTED FOR \$1800 PER MONTH WITH TENANTS PAYING ELECTRIC AND HEAT HOT WATER UNITS THIS SIZE WOULD GET MORE IN RENT OR AIRBNA IT TO MAXIMIZE IT.