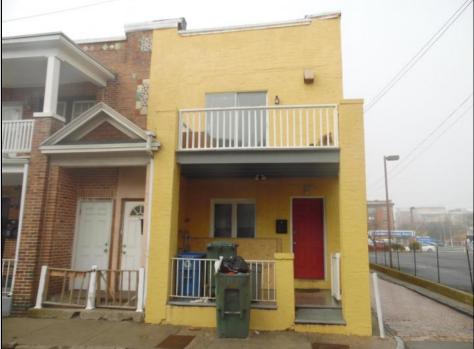

## COMMENTS

SOUTHSIDE DUPLEX WITH 4BR 1 BATH EACH UNIT ON THE CORNER LOCATION BLOCK AND HALF FROM BOARDWALK TROPICANIA CASINO IS ABOUT 3-4 BLOCKS AWAY BOTH UNITS HAVE SEP GAS HEAT AND ELECTRIC EACH UNIT IS RENTED FOR \$1800 PER MONTH WITH TENANTS PAYING ELECTRIC AND HEAT HOT WATER UNITS THIS SIZE WOULD GET MORE IN RENT OR AIRBNA IT TO MAXIMIZE IT. PROPERTY DETAILS