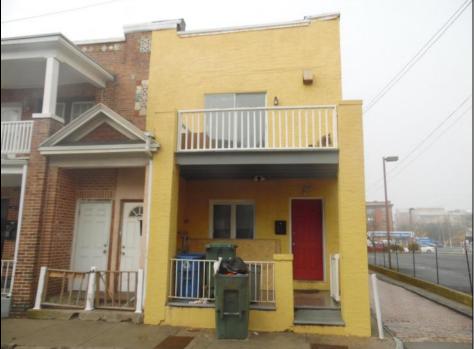

## COMMENTS

SOUTHSIDE DUPLEX WITH 4BR 1 BATH EACH UNIT ON THE CORNER LOCATION BLOCK AND HALF FROM BOARDWALK TROPICANIA CASINO IS ABOUT 3-4 BLOCKS AWAY BOTH UNITS HAVE SEP GAS HEAT AND ELECTRIC EACH UNIT IS RENTED FOR \$1800 PER MONTH WITH TENANTS PAYING ELECTRIC AND HEAT HOT WATER UNITS THIS SIZE WOULD GET MORE IN RENT OR AIRBNA IT TO MAXIMIZE IT. PROPERTY DETAILS