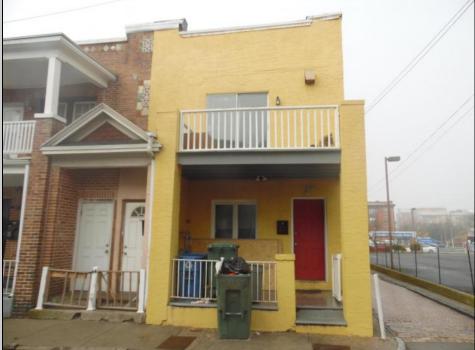

## COMMENTS

SOUTHSIDE DUPLEX WITH 4BR 1 BATH EACH UNIT ON THE CORNER LOCATION BLOCK AND HALF FROM BOARDWALK TROPICANIA CASINO IS ABOUT 3-4 BLOCKS AWAY BOTH UNITS HAVE SEP GAS HEAT AND ELECTRIC EACH UNIT IS RENTED FOR \$1800 PER MONTH WITH TENANTS PAYING ELECTRIC AND HEAT HOT WATER UNITS THIS SIZE WOULD GET MORE IN RENT OR AIRBNA IT TO MAXIMIZE IT. PROPERTY DETAILS