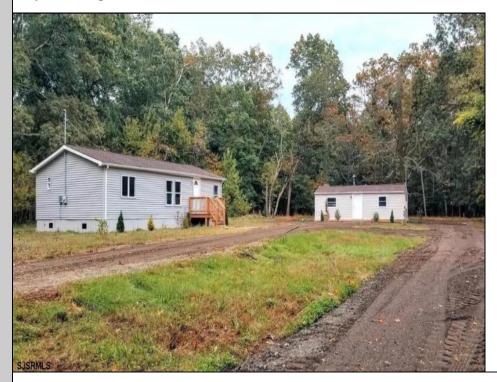

## COMMENTS

Rare Investment Opportunity - Two Homes on One Lot! This property offers two separate houses on one lot, generating strong monthly income. The first home features 3 bedrooms, 2 baths, a kitchen, and a living room, while the second home includes 2 bedrooms, 1 bath, a kitchen, and a living room. Both units are tenant-occupied, providing immediate rental income. A fantastic opportunity for investors or owner-occupants looking for additional cash flow. Don\t miss out on this incredible investment—schedule your showing today!