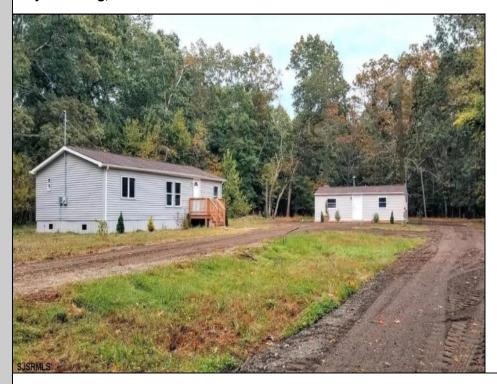

## COMMENTS

Rare Investment Opportunity - Two Homes on One Lot! This property offers two separate houses on one lot, generating strong monthly income. The first home features 3 bedrooms, 2 baths, a kitchen, and a living room, while the second home includes 2 bedrooms, 1 bath, a kitchen, and a living room. Both units are tenant-occupied, providing immediate rental income. A fantastic opportunity for investors or owner-occupants looking for additional cash flow. Don't miss out on this incredible investment—schedule your showing today!