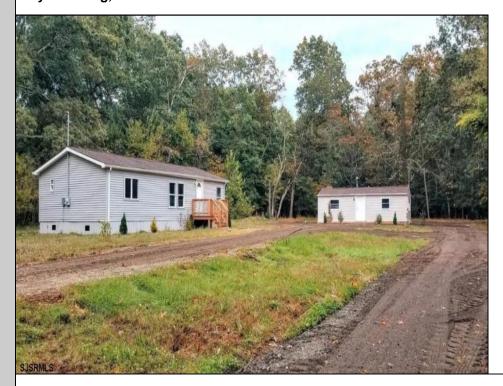

## COMMENTS

Rare Investment Opportunity - Two Homes on One Lot! This property offers two separate houses on one lot, generating strong monthly income. The first home features 3 bedrooms, 2 baths, a kitchen, and a living room, while the second home includes 2 bedrooms, 1 bath, a kitchen, and a living room. Both units are tenant-occupied, providing immediate rental income. A fantastic opportunity for investors or owner-occupants looking for additional cash flow. Don\t miss out on this incredible investment—schedule your showing today!