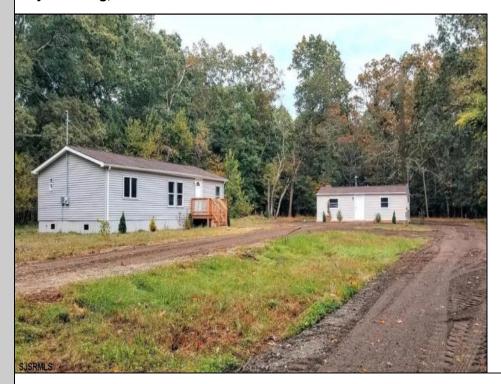

## **COMMENTS**

Rare Investment Opportunity - Two Homes on One Lot! This property offers two separate houses on one lot, generating strong monthly income. The first home features 3 bedrooms, 2 baths, a kitchen, and a living room, while the second home includes 2 bedrooms, 1 bath, a kitchen, and a living room. Both units are tenant-occupied, providing immediate rental income. A fantastic opportunity for investors or owner-occupants looking for additional cash flow. Don\t miss out on this incredible investment—schedule your showing today!