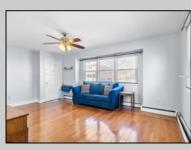

## COMMENTS

This charming 2-bedroom, 1-bathroom first-floor condo offers a spacious living room and hallway with hardwood floors, carpeted bedrooms, and a dining area and kitchen with tiled floors. The fully equipped kitchen features stainless steel appliances and a stylish tile backsplash. The hallway also includes a convenient walk-in closet. Enjoy a private back patio and a designated parking spot. The condo has low property taxes, and the monthly condo fee covers nearly everything, including maintenance of common areas, snow removal, and all utilities for those areas. It also includes water, sewer, trash removal, heat, hot water, and professional services such as management and accounting. Insurance for the building and reserves for maintenance and improvements are also covered. Located just steps from Ventnor Plaza, you\'ll have easy access to ACME, the post office, a gym, a liquor store, and many other great shops and stores. Plus, you\'re just minutes from the beach, boardwalk, making this condo a fantastic choice for comfortable and convenient living.