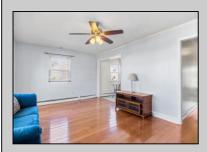

## COMMENTS

This charming 2-bedroom, 1-bathroom first-floor condo offers a spacious living room and hallway with hardwood floors, carpeted bedrooms, and a dining area and kitchen with tiled floors. The fully equipped kitchen features stainless steel appliances and a stylish tile backsplash. The hallway also includes a convenient walk-in closet. Enjoy a private back patio and a designated parking spot. The condo has low property taxes, and the monthly condo fee covers nearly everything, including maintenance of common areas, snow removal, and all utilities for those areas. It also includes water, sewer, trash removal, heat, hot water, and professional services such as management and accounting. Insurance for the building and reserves for maintenance and improvements are also covered. Located just steps from Ventnor Plaza, you\'ll have easy access to ACME, the post office, a gym, a liquor store, and many other great shops and stores. Plus, you\'re just minutes from the beach, boardwalk, making this condo a fantastic choice for comfortable and convenient living.