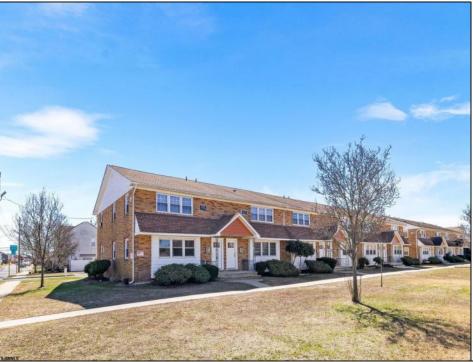

## 5402 Suffolk Ct Ventnor, NJ 08406

Asking \$170,000.00

## COMMENTS

This charming 2-bedroom, 1-bathroom first-floor condo offers a spacious living room and hallway with hardwood floors, carpeted bedrooms, and a dining area and kitchen with tiled floors. The fully equipped kitchen features stainless steel appliances and a stylish tile backsplash. The hallway also includes a convenient walk-in closet. Enjoy a private back patio and a designated parking spot. The condo has low property taxes, and the monthly condo fee covers nearly everything, including maintenance of common areas, snow removal, and all utilities for those areas. It also includes water, sewer, trash removal, heat, hot water, and professional services such as management and accounting. Insurance for the building and reserves for maintenance and improvements are also covered. Located just steps from Ventnor Plaza, you\'ll have easy access to ACME, the post office, a gym, a liquor store, and many other great shops and stores. Plus, you\'re just minutes from the beach, boardwalk, making this condo a fantastic choice for comfortable and convenient living.