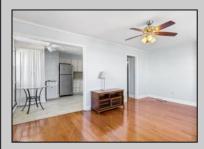

## COMMENTS

This charming 2-bedroom, 1-bathroom first-floor condo offers a spacious living room and hallway with hardwood floors, carpeted bedrooms, and a dining area and kitchen with tiled floors. The fully equipped kitchen features stainless steel appliances and a stylish tile backsplash. The hallway also includes a convenient walk-in closet. Enjoy a private back patio and a designated parking spot. The condo has low property taxes, and the monthly condo fee covers nearly everything, including maintenance of common areas, snow removal, and all utilities for those areas. It also includes water, sewer, trash removal, heat, hot water, and professional services such as management and accounting. Insurance for the building and reserves for maintenance and improvements are also covered. Located just steps from Ventnor Plaza, you\'ll have easy access to ACME, the post office, a gym, a liquor store, and many other great shops and stores. Plus, you\'re just minutes from the beach, boardwalk, making this condo a fantastic choice for comfortable and convenient living.

| PROPERTY DETAILS  |                       |                           |                                     |
|-------------------|-----------------------|---------------------------|-------------------------------------|
| Exterior<br>Brick | ParkingGarage<br>None | OtherRooms<br>Dining Area | InteriorFeatures<br>Hardwood Floors |
|                   |                       |                           |                                     |