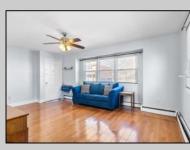

## COMMENTS

This charming 2-bedroom, 1-bathroom first-floor condo offers a spacious living room and hallway with hardwood floors, carpeted bedrooms, and a dining area and kitchen with tiled floors. The fully equipped kitchen features stainless steel appliances and a stylish tile backsplash. The hallway also includes a convenient walk-in closet. Enjoy a private back patio and a designated parking spot. The condo has low property taxes, and the monthly condo fee covers nearly everything, including maintenance of common areas, snow removal, and all utilities for those areas. It also includes water, sewer, trash removal, heat, hot water, and professional services such as management and accounting. Insurance for the building and reserves for maintenance and improvements are also covered. Located just steps from Ventnor Plaza, you\'ll have easy access to ACME, the post office, a gym, a liquor store, and many other great shops and stores. Plus, you\'re just minutes from the beach, boardwalk, making this condo a fantastic choice for comfortable and convenient living.