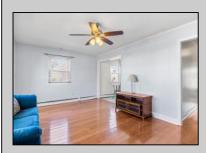

## COMMENTS

This charming 2-bedroom, 1-bathroom first-floor condo offers a spacious living room and hallway with hardwood floors, carpeted bedrooms, and a dining area and kitchen with tiled floors. The fully equipped kitchen features stainless steel appliances and a stylish tile backsplash. The hallway also includes a convenient walk-in closet. Enjoy a private back patio and a designated parking spot. The condo has low property taxes, and the monthly condo fee covers nearly everything, including maintenance of common areas, snow removal, and all utilities for those areas. It also includes water, sewer, trash removal, heat, hot water, and professional services such as management and accounting. Insurance for the building and reserves for maintenance and improvements are also covered. Located just steps from Ventnor Plaza, you\'ll have easy access to ACME, the post office, a gym, a liquor store, and many other great shops and stores. Plus, you\'re just minutes from the beach, boardwalk, making this condo a fantastic choice for comfortable and convenient living.