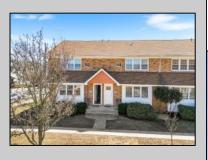

## 5402 Suffolk Ct Ventnor, NJ 08406

Asking \$170,000.00

## COMMENTS

This charming 2-bedroom, 1-bathroom first-floor condo offers a spacious living room and hallway with hardwood floors, carpeted bedrooms, and a dining area and kitchen with tiled floors. The fully equipped kitchen features stainless steel appliances and a stylish tile backsplash. The hallway also includes a convenient walk-in closet. Enjoy a private back patio and a designated parking spot. The condo has low property taxes, and the monthly condo fee covers nearly everything, including maintenance of common areas, snow removal, and all utilities for those areas. It also includes water, sewer, trash removal, heat, hot water, and professional services such as management and accounting. Insurance for the building and reserves for maintenance and improvements are also covered. Located just steps from Ventnor Plaza, you\'ll have easy access to ACME, the post office, a gym, a liquor store, and many other great shops and stores. Plus, you\'re just minutes from the beach, boardwalk, making this condo a fantastic choice for comfortable and convenient living.