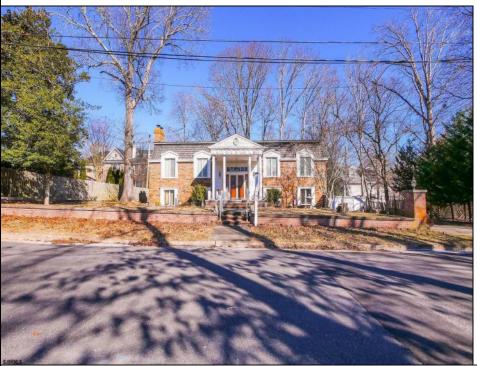

## 102 Morris Avenue Linwood, NJ 08221

Asking \$689,000.00

## COMMENTS

Very well maintained 4 BD and 3 FULL BATH stately brick home located right off of the bike path. This home has been lovingly taken care of and is a perfect set up for extended family and or an in-law quarters. Upstairs has a large living room with a fireplace, dining room and very nice Eat in Kitchen. There is an enclosed porch located off the dining room which also has heat. There are 3 bedrooms on the upper level along with 2 full baths. The Master BD has its own full bath. The lower level has a huge great room and bar, perfect for entertaining along with a bedroom and full bath. There is a private entrance in the back to gain access. The Baseboard HWH system was just replaced this year. Outside features include a fenced in yard along with a large oversized 2 car garage. Put this on your list, it will not last long! Seller requires 24 hour notice to show the home though.