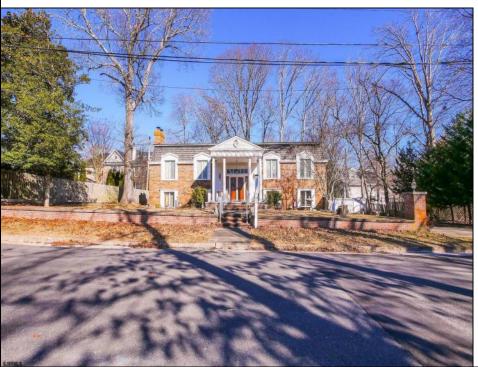

## **102 Morris Avenue** Linwood, NJ 08221

Asking \$689,000.00

## COMMENTS

Very well maintained 4 BD and 3 FULL BATH stately brick home located right off of the bike path. This home has been lovingly taken care of and is a perfect set up for extended family and or an in-law quarters. Upstairs has a large living room with a fireplace, dining room and very nice Eat in Kitchen. There is an enclosed porch located off the dining room which also has heat. There are 3 bedrooms on the upper level along with 2 full baths. The Master BD has its own full bath. The lower level has a huge great room and bar, perfect for entertaining along with a bedroom and full bath. There is a private entrance in the back to gain access. The Baseboard HWH system was just replaced this year. Outside features include a fenced in yard along with a large oversized 2 car garage. Put this on your list, it will not last long! Seller requires 24 hour notice to show the home though.