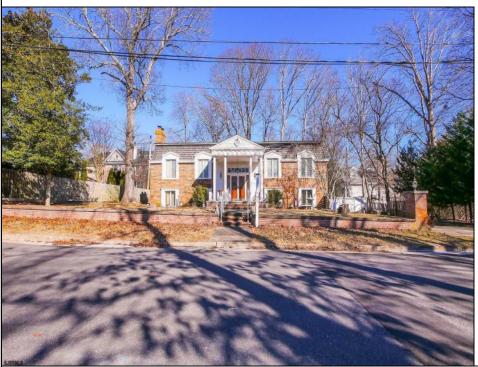

## 102 Morris Avenue Linwood, NJ 08221

Asking \$689,000.00

## COMMENTS

Very well maintained 4 BD and 3 FULL BATH stately brick home located right off of the bike path. This home has been lovingly taken care of and is a perfect set up for extended family and or an in-law quarters. Upstairs has a large living room with a fireplace, dining room and very nice Eat in Kitchen. There is an enclosed porch located off the dining room which also has heat. There are 3 bedrooms on the upper level along with 2 full baths. The Master BD has its own full bath. The lower level has a huge great room and bar, perfect for entertaining along with a bedroom and full bath. There is a private entrance in the back to gain access. The Baseboard HWH system was just replaced this year. Outside features include a fenced in yard along with a large oversized 2 car garage. Put this on your list, it will not last long! Seller requires 24 hour notice to show the home though.