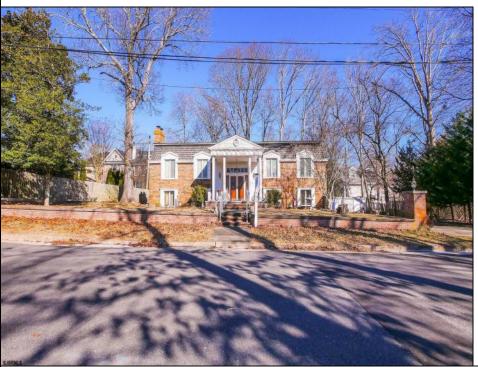

## **102 Morris Avenue** Linwood, NJ 08221

Asking \$689,000.00

## COMMENTS

Very well maintained 4 BD and 3 FULL BATH stately brick home located right off of the bike path. This home has been lovingly taken care of and is a perfect set up for extended family and or an in-law quarters. Upstairs has a large living room with a fireplace, dining room and very nice Eat in Kitchen. There is an enclosed porch located off the dining room which also has heat. There are 3 bedrooms on the upper level along with 2 full baths. The Master BD has its own full bath. The lower level has a huge great room and bar, perfect for entertaining along with a bedroom and full bath. There is a private entrance in the back to gain access. The Baseboard HWH system was just replaced this year. Outside features include a fenced in yard along with a large oversized 2 car garage. Put this on your list, it will not last long! Seller requires 24 hour notice to show the home though.