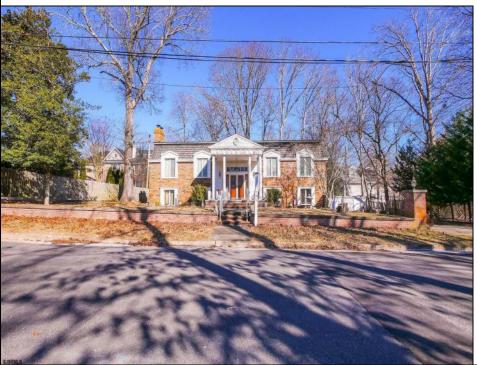

## **102 Morris Avenue** Linwood, NJ 08221

Asking \$689,000.00

## COMMENTS

Very well maintained 4 BD and 3 FULL BATH stately brick home located right off of the bike path. This home has been lovingly taken care of and is a perfect set up for extended family and or an in-law quarters. Upstairs has a large living room with a fireplace, dining room and very nice Eat in Kitchen. There is an enclosed porch located off the dining room which also has heat. There are 3 bedrooms on the upper level along with 2 full baths. The Master BD has its own full bath. The lower level has a huge great room and bar, perfect for entertaining along with a bedroom and full bath. There is a private entrance in the back to gain access. The Baseboard HWH system was just replaced this year. Outside features include a fenced in yard along with a large oversized 2 car garage. Put this on your list, it will not last long! Seller requires 24 hour notice to show the home though.