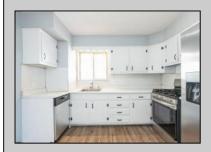

## **COMMENTS**

605 Whitall Ave is 3 bedroom rancher situated in an established neighborhood and conveniently located just minutes from Millville\'s Art District, shopping centers, boat ramp, and highway access. The house has brand new laminate flooring and carpet, freshly painted inside and out, stainless steel appliances, and newer central air/gas heat. There is a full basement for storage or ideal to finish for additional space. Large fenced in rear yard.

| PROPERTY | DETAILS |
|----------|---------|

| PROPERTY DETAILS |               |                      |                    |  |
|------------------|---------------|----------------------|--------------------|--|
| OutsideFeatures  | ParkingGarage | OtherRooms           | AppliancesIncluded |  |
| Fenced Yard      | None          | Eat In Kitchen       | Dishwasher         |  |
|                  |               | Great Room           | Gas Stove          |  |
|                  |               | Laundry/Utility Room | Refrigerator       |  |
|                  |               | Storage Attic        | Washer             |  |
|                  |               |                      |                    |  |