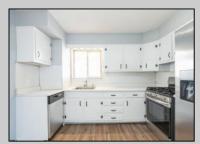

## COMMENTS

605 Whitall Ave is 3 bedroom rancher situated in an established neighborhood and conveniently located just minutes from Millville\'s Art District, shopping centers, boat ramp, and highway access. The house has brand new laminate flooring and carpet, freshly painted inside and out, stainless steel appliances, and newer central air/gas heat. There is a full basement for storage or ideal to finish for additional space. Large fenced in rear yard.

| PROPERTY DETAILS                       |                                      |                                                                                     |                                                                         |
|----------------------------------------|--------------------------------------|-------------------------------------------------------------------------------------|-------------------------------------------------------------------------|
| OutsideFeatures<br>Fenced Yard         | ParkingGarage<br>None                | OtherRooms<br>Eat In Kitchen<br>Great Room<br>Laundry/Utility Room<br>Storage Attic | AppliancesIncluded<br>Dishwasher<br>Gas Stove<br>Refrigerator<br>Washer |
| Basement<br>6 Ft. or More Head<br>Room | Heating<br>Forced Air<br>Gas-Natural | Cooling<br>Ceiling Fan(s)<br>Central                                                | Water<br>Public                                                         |