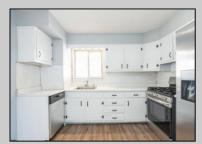

## COMMENTS

605 Whitall Ave is 3 bedroom rancher situated in an established neighborhood and conveniently located just minutes from Millville\'s Art District, shopping centers, boat ramp, and highway access. The house has brand new laminate flooring and carpet, freshly painted inside and out, stainless steel appliances, and newer central air/gas heat. There is a full basement for storage or ideal to finish for additional space. Large fenced in rear yard.

| PROPERTY DETAILS                               |                                        |                                                                                     |                                                                         |
|------------------------------------------------|----------------------------------------|-------------------------------------------------------------------------------------|-------------------------------------------------------------------------|
| OutsideFeatures<br>Fenced Yard                 | ParkingGarage<br>None                  | OtherRooms<br>Eat In Kitchen<br>Great Room<br>Laundry/Utility Room<br>Storage Attic | AppliancesIncluded<br>Dishwasher<br>Gas Stove<br>Refrigerator<br>Washer |
| Basement<br>6 Ft. or More Hear<br>Room<br>Full | Heating<br>d Forced Air<br>Gas-Natural | Cooling<br>Ceiling Fan(s)<br>Central                                                | Water<br>Public                                                         |