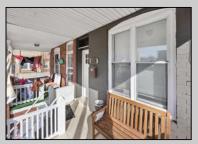

| PROPERTY | DETAIL | C |
|----------|--------|---|

| OutsideFeatures<br>Porch | ParkingGarage<br>None | Basement<br>Full<br>Unfinished | Heating<br>Gas-Natural<br>Radiator |
|--------------------------|-----------------------|--------------------------------|------------------------------------|
| 0 1'                     | 11-04/-1              | VA/= ( - ::                    | 0                                  |