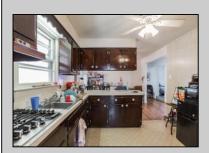

## **COMMENTS**

Imagine coming to your happy island getaway by the beach at the fabulous Jersey shore this summer!!! You\'ll never want to leave this fantastic rancher with an attached garage and situated on one of the last remaining large lots (65 wide x 80 deep). Features charming living room with bay window, three bedrooms, one and a half baths. Nicely sized rooms. Central air. Roof approximately 3 years old. Water heater approximately 5 years old. Sprawling oversized back yard is the perfect place for summer barbecues with friends and family. Herel's your opportunity that\'s full of possibilities! Only about 2 blocks to the Intercoastal Waterway and only about 5 blocks to the beach and boardwalk! Make it yours today!