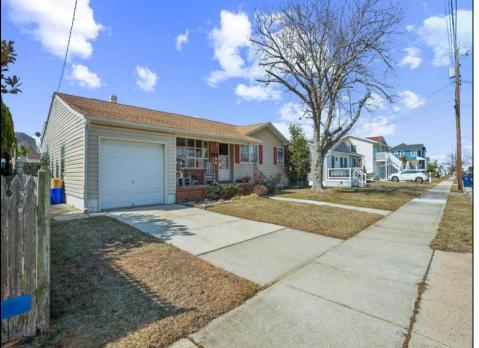

## **COMMENTS**

Imagine coming to your happy island getaway by the beach at the fabulous Jersey shore this summer!!! You\'ll never want to leave this fantastic rancher with an attached garage and situated on one of the last remaining large lots (65 wide x 80 deep). Features charming living room with bay window, three bedrooms, one and a half baths. Nicely sized rooms. Central air. Roof approximately 3 years old. Water heater approximately 5 years old. Sprawling oversized back yard is the perfect place for summer barbecues with friends and family. Herel's your opportunity that\'s full of possibilities! Only about 2 blocks to the Intercoastal Waterway and only about 5 blocks to the beach and boardwalk! Make it yours today!