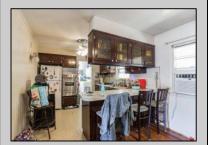

## **COMMENTS**

Imagine coming to your happy island getaway by the beach at the fabulous Jersey shore this summer!!! You\'ll never want to leave this fantastic rancher with an attached garage and situated on one of the last remaining large lots (65 wide x 80 deep). Features charming living room with bay window, three bedrooms, one and a half baths. Nicely sized rooms. Central air. Roof approximately 3 years old. Water heater approximately 5 years old. Sprawling oversized back yard is the perfect place for summer barbecues with friends and family. Herel's your opportunity that\'s full of possibilities! Only about 2 blocks to the Intercoastal Waterway and only about 5 blocks to the beach and boardwalk! Make it yours today!