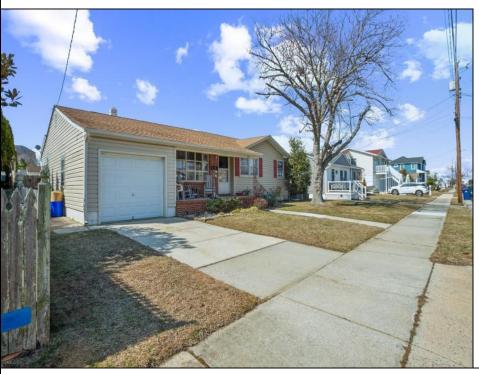

## **COMMENTS**

Imagine coming to your happy island getaway by the beach at the fabulous Jersey shore this summer!!! You\'ll never want to leave this fantastic rancher with an attached garage and situated on one of the last remaining large lots (65 wide x 80 deep). Features charming living room with bay window, three bedrooms, one and a half baths. Nicely sized rooms. Central air. Roof approximately 3 years old. Water heater approximately 5 years old. Sprawling oversized back yard is the perfect place for summer barbecues with friends and family. Here\'s your opportunity that\'s full of possibilities! Only about 2 blocks to the Intercoastal Waterway and only about 5 blocks to the beach and boardwalk! Make it yours today!