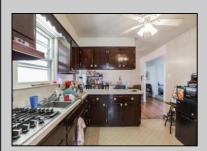

## **COMMENTS**

Imagine coming to your happy island getaway by the beach at the fabulous Jersey shore this summer!!! You\'ll never want to leave this fantastic rancher with an attached garage and situated on one of the last remaining large lots (65 wide x 80 deep). Features charming living room with bay window, three bedrooms, one and a half baths. Nicely sized rooms. Central air. Roof approximately 3 years old. Water heater approximately 5 years old. Sprawling oversized back yard is the perfect place for summer barbecues with friends and family. Here\'s your opportunity that\'s full of possibilities! Only about 2 blocks to the Intercoastal Waterway and only about 5 blocks to the beach and boardwalk! Make it yours today!