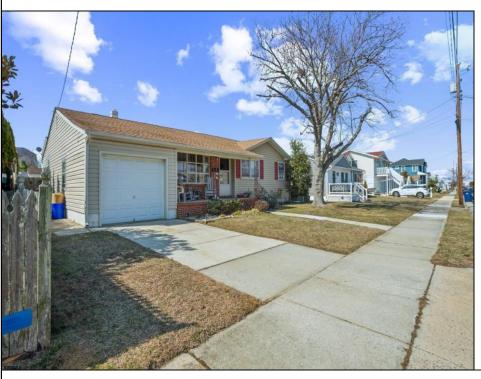

## **COMMENTS**

Imagine coming to your happy island getaway by the beach at the fabulous Jersey shore this summer!!! You\'ll never want to leave this fantastic rancher with an attached garage and situated on one of the last remaining large lots (65 wide x 80 deep). Features charming living room with bay window, three bedrooms, one and a half baths. Nicely sized rooms. Central air. Roof approximately 3 years old. Water heater approximately 5 years old. Sprawling oversized back yard is the perfect place for summer barbecues with friends and family. Here\'s your opportunity that\'s full of possibilities! Only about 2 blocks to the Intercoastal Waterway and only about 5 blocks to the beach and boardwalk! Make it yours today!