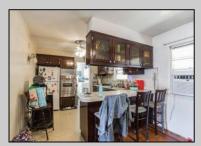

## **COMMENTS**

Imagine coming to your happy island getaway by the beach at the fabulous Jersey shore this summer!!! You\'ll never want to leave this fantastic rancher with an attached garage and situated on one of the last remaining large lots (65 wide x 80 deep). Features charming living room with bay window, three bedrooms, one and a half baths. Nicely sized rooms. Central air. Roof approximately 3 years old. Water heater approximately 5 years old. Sprawling oversized back yard is the perfect place for summer barbecues with friends and family. Here\'s your opportunity that\'s full of possibilities! Only about 2 blocks to the Intercoastal Waterway and only about 5 blocks to the beach and boardwalk! Make it yours today!

## **PROPERTY DETAILS**

OutsideFeatures ParkingGarage AppliancesIncluded Fenced Yard Attached Garage Dryer One Car Gas Stove

One Car Gas Stove
See Remarks Refrigerator
Self Cleaning Oven

Washer

Cooling HotWater Water Sewer
Central Gas Public Public Sewer