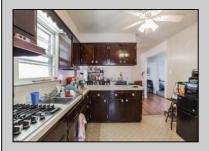

## **COMMENTS**

Imagine coming to your happy island getaway by the beach at the fabulous Jersey shore this summer!!! You\'ll never want to leave this fantastic rancher with an attached garage and situated on one of the last remaining large lots (65 wide x 80 deep). Features charming living room with bay window, three bedrooms, one and a half baths. Nicely sized rooms. Central air. Roof approximately 3 years old. Water heater approximately 5 years old. Sprawling oversized back yard is the perfect place for summer barbecues with friends and family. Here\'s your opportunity that\'s full of possibilities! Only about 2 blocks to the Intercoastal Waterway and only about 5 blocks to the beach and boardwalk! Make it yours today!

## **PROPERTY DETAILS**

OutsideFeatures ParkingGarage AppliancesIncluded Fenced Yard Attached Garage Dryer One Car Gas Stove

One Car Gas Stove
See Remarks Refrigerator
Self Cleaning Oven

Washer

Cooling HotWater Water Sewer
Central Gas Public Public Sewer