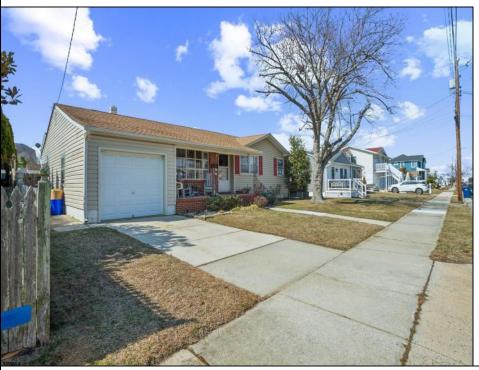

## **COMMENTS**

Imagine coming to your happy island getaway by the beach at the fabulous Jersey shore this summer!!! You\'ll never want to leave this fantastic rancher with an attached garage and situated on one of the last remaining large lots (65 wide x 80 deep). Features charming living room with bay window, three bedrooms, one and a half baths. Nicely sized rooms. Central air. Roof approximately 3 years old. Water heater approximately 5 years old. Sprawling oversized back yard is the perfect place for summer barbecues with friends and family. Here\'s your opportunity that\'s full of possibilities! Only about 2 blocks to the Intercoastal Waterway and only about 5 blocks to the beach and boardwalk! Make it yours today!