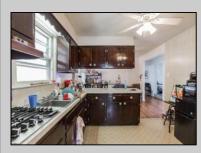

## COMMENTS

Imagine coming to your happy island getaway by the beach at the fabulous Jersey shore this summer!!! You\'ll never want to leave this fantastic rancher with an attached garage and situated on one of the last remaining large lots (65 wide x 80 deep). Features charming living room with bay window, three bedrooms, one and a half baths. Nicely sized rooms. Central air. Roof approximately 3 years old. Water heater approximately 5 years old. Sprawling oversized back yard is the perfect place for summer barbecues with friends and family. Here\'s your opportunity that\'s full of possibilities! Only about 2 blocks to the Intercoastal Waterway and only about 5 blocks to the beach and boardwalk! Make it yours today!