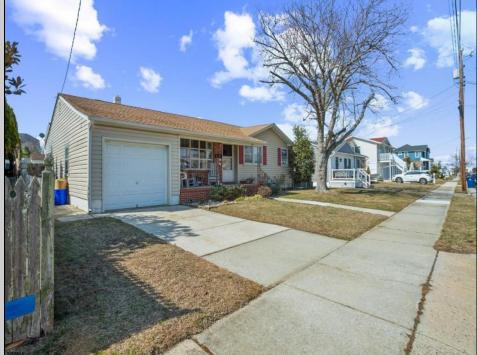

## COMMENTS

Imagine coming to your happy island getaway by the beach at the fabulous Jersey shore this summer!!! You\'ll never want to leave this fantastic rancher with an attached garage and situated on one of the last remaining large lots (65 wide x 80 deep). Features charming living room with bay window, three bedrooms, one and a half baths. Nicely sized rooms. Central air. Roof approximately 3 years old. Water heater approximately 5 years old. Sprawling oversized back yard is the perfect place for summer barbecues with friends and family. Here\'s your opportunity that\'s full of possibilities! Only about 2 blocks to the Intercoastal Waterway and only about 5 blocks to the beach and boardwalk! Make it yours today!

OutsideFeatures Fenced Yard

Cooling

Central

ParkingGarage Attached Garage One Car See Remarks

HotWater

Gas

PROPERTY DETAILS age AppliancesIncluded arage Dryer Gas Stove as Refrigerator Self Cleaning Oven Washer