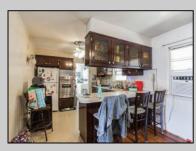

## COMMENTS

Imagine coming to your happy island getaway by the beach at the fabulous Jersey shore this summer!!! You\'ll never want to leave this fantastic rancher with an attached garage and situated on one of the last remaining large lots (65 wide x 80 deep). Features charming living room with bay window, three bedrooms, one and a half baths. Nicely sized rooms. Central air. Roof approximately 3 years old. Water heater approximately 5 years old. Sprawling oversized back yard is the perfect place for summer barbecues with friends and family. Here\'s your opportunity that\'s full of possibilities! Only about 2 blocks to the Intercoastal Waterway and only about 5 blocks to the beach and boardwalk! Make it yours today!