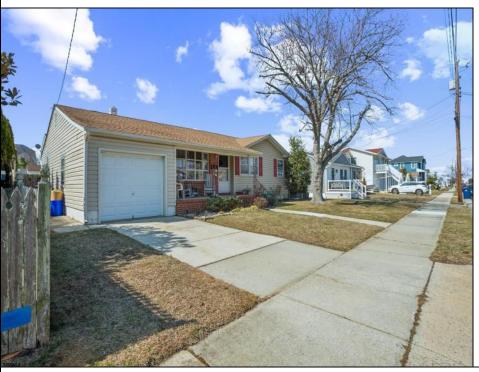

## **COMMENTS**

Imagine coming to your happy island getaway by the beach at the fabulous Jersey shore this summer!!! You\'ll never want to leave this fantastic rancher with an attached garage and situated on one of the last remaining large lots (65 wide x 80 deep). Features charming living room with bay window, three bedrooms, one and a half baths. Nicely sized rooms. Central air. Roof approximately 3 years old. Water heater approximately 5 years old. Sprawling oversized back yard is the perfect place for summer barbecues with friends and family. Here\'s your opportunity that\'s full of possibilities! Only about 2 blocks to the Intercoastal Waterway and only about 5 blocks to the beach and boardwalk! Make it yours today!

## **PROPERTY DETAILS**

OutsideFeatures ParkingGarage AppliancesIncluded Heating
Fenced Yard Attached Garage Dryer Gas-Natural
One Car Gas Stove

See Remarks

Refrigerator

Self Cleaning Oven

Washer

CoolingHotWaterWaterSewerCentralGasPublicPublic Sewer