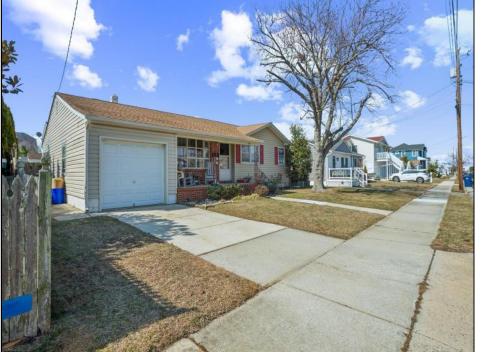

## **COMMENTS**

Imagine coming to your happy island getaway by the beach at the fabulous Jersey shore this summer!!! You\'ll never want to leave this fantastic rancher with an attached garage and situated on one of the last remaining large lots (65 wide x 80 deep). Features charming living room with bay window, three bedrooms, one and a half baths. Nicely sized rooms. Central air. Roof approximately 3 years old. Water heater approximately 5 years old. Sprawling oversized back yard is the perfect place for summer barbecues with friends and family. Here\'s your opportunity that\'s full of possibilities! Only about 2 blocks to the Intercoastal Waterway and only about 5 blocks to the beach and boardwalk! Make it yours today!

## PROPERTY DETAILS

OutsideFeatures ParkingGarage AppliancesIncluded Heating
Fenced Yard Attached Garage Dryer Gas-Natural
One Car Gas Stove
See Remarks Refrigerator

Self Cleaning Oven Washer

CoolingHotWaterWaterSewerCentralGasPublicPublic Sewer