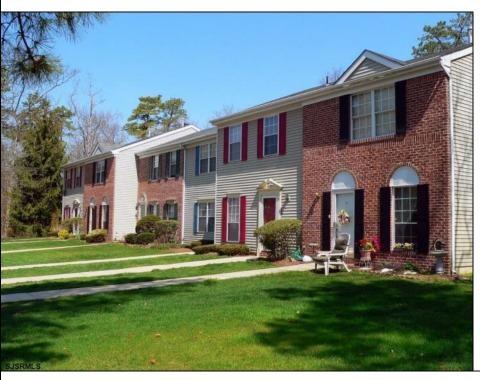

## **COMMENTS**

Well maintained with newer floors. 2 beds and 2.5 baths and over 1200 Sq Ft. There is a deck in the back as well. The community has a pool as well as basketball courts and a playground. This unit is tenant occupied. Property being sold \'AS IS\' Owner will not make any repairs. Please make appointments 24 hours in advance. Pictures are from both prior to tenants moving in and present.

|                            | PROPERTY DETAILS      |                                      |                    |
|----------------------------|-----------------------|--------------------------------------|--------------------|
| Exterior<br>Brick<br>Vinyl | ParkingGarage<br>None | Heating<br>Forced Air<br>Gas-Natural | Cooling<br>Central |