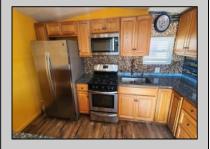

## **COMMENTS**

This 2-bedroom, 1-bath home features a living room and an eat-in kitchen with a dining bar. The updated kitchen includes wood cabinets with soft-close drawers, a mosaic tile backsplash, granite countertops, and stainless steel appliances. Modern upgrades throughout the home include USB outlets, recessed lighting, ceiling fans, and durable vinyl flooring. The bathroom is equipped with a whirlpool tub, smart music and lighting, and a washer and dryer hookup. A tankless water heater adds efficiency, and a front deck provides additional outdoor space. This property is being sold strictly AS-IS, with the buyer responsible for obtaining all necessary certifications and permits. Park approval is required. Lot fee is currently \$700/month, including water, sewer, taxes and trash pickup. Buyer must be approved by park. Contact Holding by S & S at 856-885-3748 for application. All showings must be accompanied by a buyer's agent.