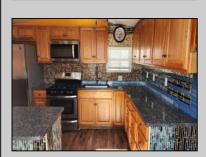

## **COMMENTS**

This 2-bedroom, 1-bath home features a living room and an eat-in kitchen with a dining bar. The updated kitchen includes wood cabinets with soft-close drawers, a mosaic tile backsplash, granite countertops, and stainless steel appliances. Modern upgrades throughout the home include USB outlets, recessed lighting, ceiling fans, and durable vinyl flooring. The bathroom is equipped with a whirlpool tub, smart music and lighting, and a washer and dryer hookup. A tankless water heater adds efficiency, and a front deck provides additional outdoor space. This property is being sold strictly AS-IS, with the buyer responsible for obtaining all necessary certifications and permits. Park approval is required. Lot fee is currently \$700/month, including water, sewer, taxes and trash pickup. Buyer must be approved by park. Contact Holding by S & S at 856-885-3748 for application. All showings must be accompanied by a buyer's agent.