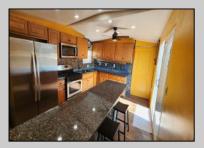

## **COMMENTS**

This 2-bedroom, 1-bath home features a living room and an eat-in kitchen with a dining bar. The updated kitchen includes wood cabinets with soft-close drawers, a mosaic tile backsplash, granite countertops, and stainless steel appliances. Modern upgrades throughout the home include USB outlets, recessed lighting, ceiling fans, and durable vinyl flooring. The bathroom is equipped with a whirlpool tub, smart music and lighting, and a washer and dryer hookup. A tankless water heater adds efficiency, and a front deck provides additional outdoor space. This property is being sold strictly AS-IS, with the buyer responsible for obtaining all necessary certifications and permits. Park approval is required. Lot fee is currently \$700/month, including water, sewer, taxes and trash pickup. Buyer must be approved by park. Contact Holding by S & S at 856-885-3748 for application. All showings must be accompanied by a buyer's agent.