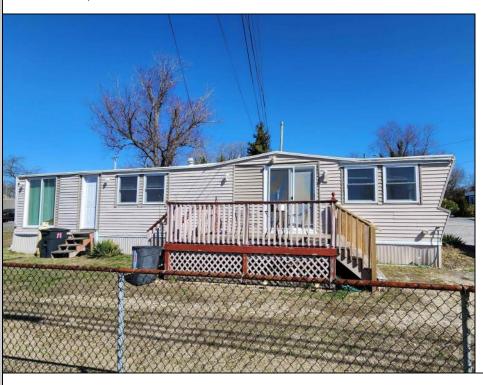

## **COMMENTS**

This 2-bedroom, 1-bath home features a living room and an eat-in kitchen with a dining bar. The updated kitchen includes wood cabinets with soft-close drawers, a mosaic tile backsplash, granite countertops, and stainless steel appliances. Modern upgrades throughout the home include USB outlets, recessed lighting, ceiling fans, and durable vinyl flooring. The bathroom is equipped with a whirlpool tub, smart music and lighting, and a washer and dryer hookup. A tankless water heater adds efficiency, and a front deck provides additional outdoor space. This property is being sold strictly AS-IS, with the buyer responsible for obtaining all necessary certifications and permits. Park approval is required. Lot fee is currently \$700/month, including water, sewer, taxes and trash pickup. Buyer must be approved by park. Contact Holding by S & S at 856-885-3748 for application. All showings must be accompanied by a buyer's agent.