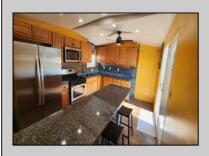

## **COMMENTS**

This 2-bedroom, 1-bath home features a living room and an eat-in kitchen with a dining bar. The updated kitchen includes wood cabinets with soft-close drawers, a mosaic tile backsplash, granite countertops, and stainless steel appliances. Modern upgrades throughout the home include USB outlets, recessed lighting, ceiling fans, and durable vinyl flooring. The bathroom is equipped with a whirlpool tub, smart music and lighting, and a washer and dryer hookup. A tankless water heater adds efficiency, and a front deck provides additional outdoor space. This property is being sold strictly AS-IS, with the buyer responsible for obtaining all necessary certifications and permits. Park approval is required. Lot fee is currently \$700/month, including water, sewer, taxes and trash pickup. Buyer must be approved by park. Contact Holding by S & S at 856-885-3748 for application. All showings must be accompanied by a buyer's agent.