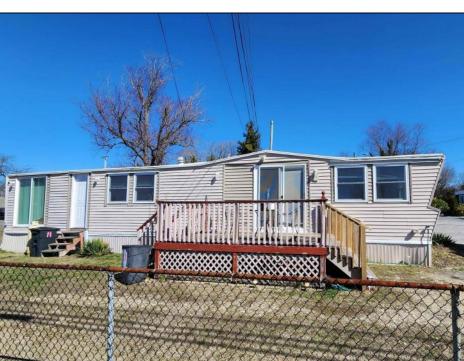

## **COMMENTS**

This 2-bedroom, 1-bath home features a living room and an eat-in kitchen with a dining bar. The updated kitchen includes wood cabinets with soft-close drawers, a mosaic tile backsplash, granite countertops, and stainless steel appliances. Modern upgrades throughout the home include USB outlets, recessed lighting, ceiling fans, and durable vinyl flooring. The bathroom is equipped with a whirlpool tub, smart music and lighting, and a washer and dryer hookup. A tankless water heater adds efficiency, and a front deck provides additional outdoor space. This property is being sold strictly AS-IS, with the buyer responsible for obtaining all necessary certifications and permits. Park approval is required. Lot fee is currently \$700/month, including water, sewer, taxes and trash pickup. Buyer must be approved by park. Contact Holding by S & S at 856-885-3748 for application. All showings must be accompanied by a buyer's agent.