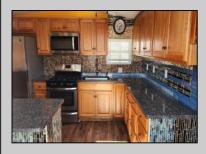

## **COMMENTS**

This 2-bedroom, 1-bath home features a living room and an eat-in kitchen with a dining bar. The updated kitchen includes wood cabinets with soft-close drawers, a mosaic tile backsplash, granite countertops, and stainless steel appliances. Modern upgrades throughout the home include USB outlets, recessed lighting, ceiling fans, and durable vinyl flooring. The bathroom is equipped with a whirlpool tub, smart music and lighting, and a washer and dryer hookup. A tankless water heater adds efficiency, and a front deck provides additional outdoor space. This property is being sold strictly AS-IS, with the buyer responsible for obtaining all necessary certifications and permits. Park approval is required. Lot fee is currently \$700/month, including water, sewer, taxes and trash pickup. Buyer must be approved by park. Contact Holding by S & S at 856-885-3748 for application. All showings must be accompanied by a buyer's agent.