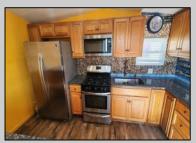

## **COMMENTS**

This 2-bedroom, 1-bath home features a living room and an eat-in kitchen with a dining bar. The updated kitchen includes wood cabinets with soft-close drawers, a mosaic tile backsplash, granite countertops, and stainless steel appliances. Modern upgrades throughout the home include USB outlets, recessed lighting, ceiling fans, and durable vinyl flooring. The bathroom is equipped with a whirlpool tub, smart music and lighting, and a washer and dryer hookup. A tankless water heater adds efficiency, and a front deck provides additional outdoor space. This property is being sold strictly AS-IS, with the buyer responsible for obtaining all necessary certifications and permits. Park approval is required. Lot fee is currently \$700/month, including water, sewer, taxes and trash pickup. Buyer must be approved by park. Contact Holding by S & S at 856-885-3748 for application. All showings must be accompanied by a buyer's agent.