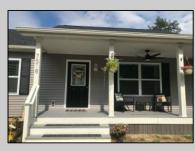

## COMMENTS

CHOOSE YOUR COLORS with this New Construction on a Private 1-Acre Wooded Lot This brand-new 1,300 sq. ft. home is set 200 feet back from the road for added privacy. Located just 5 miles from the town centers of Mays Landing and Buena, this home offers both tranquility and convenience. Home Features: 3 Bedrooms, 2 Baths Open-concept living area with a splitbedroom design 6\' x 20\' covered front porch with a saddle roof style. Energy-efficient insulation: R-50 ceiling, R-21 exterior walls, R-19 floor High-efficiency HVAC: 14+ SEER air conditioning, 92%+ gas forced hot air, high-efficiency electric hot water Interior Finishes: Sheet vinyl flooring in the kitchen, baths, and utility rooms Vinyl laminate flooring in the living room, dining area, and hallway Carpet in bedrooms Fully equipped kitchen with dishwasher, range, microwave, and refrigerator Customization Options for Approved Buyers: Choice of roof and siding colors Flooring selections with upgrade options Kitchen cabinet colors with upgrade options Granite kitchen countertops Utilities: Natural gas, overhead electric, well, and septic. This property is grandfathered in a 10-acre zone and includes an additional non-contiguous 10-acre lot nearby, offering a variety of recreational possibilities. Contact us today for more details on this rare opportunity. Financing available! Targeted date for completion of construction is August/September time frame. Pictures are not of actual home but a previously built similar home to show finishes