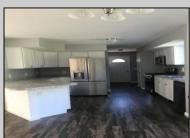

## COMMENTS

CHOOSE YOUR COLORS with this New Construction on a Private 1-Acre Wooded Lot This brand-new 1,300 sq. ft. home is set 200 feet back from the road for added privacy. Located just 5 miles from the town centers of Mays Landing and Buena, this home offers both tranquility and convenience. Home Features: 3 Bedrooms, 2 Baths Open-concept living area with a splitbedroom design 6\' x 20\' covered front porch with a saddle roof style. Energy-efficient insulation: R-50 ceiling, R-21 exterior walls, R-19 floor High-efficiency HVAC: 14+ SEER air conditioning, 92%+ gas forced hot air, high-efficiency electric hot water Interior Finishes: Sheet vinyl flooring in the kitchen, baths, and utility rooms Vinyl laminate flooring in the living room, dining area, and hallway Carpet in bedrooms Fully equipped kitchen with dishwasher, range, microwave, and refrigerator Customization Options for Approved Buyers: Choice of roof and siding colors Flooring selections with upgrade options Kitchen cabinet colors with upgrade options Granite kitchen countertops Utilities: Natural gas, overhead electric, well, and septic. This property is grandfathered in a 10-acre zone and includes an additional non-contiguous 10-acre lot nearby, offering a variety of recreational possibilities. Contact us today for more details on this rare opportunity. Financing available! Targeted date for completion of construction is August/September time frame. Pictures are not of actual home but a previously built similar home to show finishes