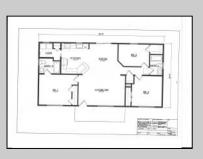

## COMMENTS

CHOOSE YOUR COLORS with this New Construction on a Private 1-Acre Wooded Lot This brand-new 1,300 sq. ft. home is set 200 feet back from the road for added privacy. Located just 5 miles from the town centers of Mays Landing and Buena, this home offers both tranquility and convenience. Home Features: 3 Bedrooms, 2 Baths Open-concept living area with a splitbedroom design 6\' x 20\' covered front porch with a saddle roof style. Energy-efficient insulation: R-50 ceiling, R-21 exterior walls, R-19 floor High-efficiency HVAC: 14+ SEER air conditioning, 92%+ gas forced hot air, high-efficiency electric hot water Interior Finishes: Sheet vinyl flooring in the kitchen, baths, and utility rooms Vinyl laminate flooring in the living room, dining area, and hallway Carpet in bedrooms Fully equipped kitchen with dishwasher, range, microwave, and refrigerator Customization Options for Approved Buyers: Choice of roof and siding colors Flooring selections with upgrade options Kitchen cabinet colors with upgrade options Granite kitchen countertops Utilities: Natural gas, overhead electric, well, and septic. This property is grandfathered in a 10-acre zone and includes an additional non-contiguous 10-acre lot nearby, offering a variety of recreational possibilities. Contact us today for more details on this rare opportunity. Financing available! Targeted date for completion of construction is August/September time frame. Pictures are not of actual home but a previously built similar home to show finishes