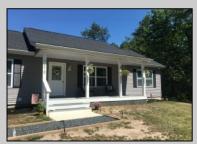

## **COMMENTS**

CHOOSE YOUR COLORS with this New Construction on a Private 1-Acre Wooded Lot This brand-new 1,300 sq. ft. home is set 200 feet back from the road for added privacy. Located just 5 miles from the town centers of Mays Landing and Buena, this home offers both tranquility and convenience. Home Features: 3 Bedrooms, 2 Baths Open-concept living area with a splitbedroom design 6\' x 20\' covered front porch with a saddle roof style. Energy-efficient insulation: R-50 ceiling, R-21 exterior walls, R-19 floor High-efficiency HVAC: 14+ SEER air conditioning, 92%+ gas forced hot air, high-efficiency electric hot water Interior Finishes: Sheet vinyl flooring in the kitchen, baths, and utility rooms Vinyl laminate flooring in the living room, dining area, and hallway Carpet in bedrooms Fully equipped kitchen with dishwasher, range, microwave, and refrigerator Customization Options for Approved Buyers: Choice of roof and siding colors Flooring selections with upgrade options Kitchen cabinet colors with upgrade options Granite kitchen countertops Utilities: Natural gas, overhead electric, well, and septic. This property is grandfathered in a 10-acre zone and includes an additional non-contiguous 10-acre lot nearby, offering a variety of recreational possibilities. Contact us today for more details on this rare opportunity. Financing available! Targeted date for completion of construction is August/September time frame. Pictures are not of actual home but a previously built similar home to show finishes