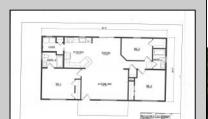

## **COMMENTS**

CHOOSE YOUR COLORS with this New Construction on a Private 1-Acre Wooded Lot This brand-new 1,300 sq. ft. home is set 200 feet back from the road for added privacy. Located just 5 miles from the town centers of Mays Landing and Buena, this home offers both tranquility and convenience. Home Features: 3 Bedrooms, 2 Baths Open-concept living area with a splitbedroom design 6\' x 20\' covered front porch with a saddle roof style. Energy-efficient insulation: R-50 ceiling, R-21 exterior walls, R-19 floor High-efficiency HVAC: 14+ SEER air conditioning, 92%+ gas forced hot air, high-efficiency electric hot water Interior Finishes: Sheet vinyl flooring in the kitchen, baths, and utility rooms Vinyl laminate flooring in the living room, dining area, and hallway Carpet in bedrooms Fully equipped kitchen with dishwasher, range, microwave, and refrigerator Customization Options for Approved Buyers: Choice of roof and siding colors Flooring selections with upgrade options Kitchen cabinet colors with upgrade options Granite kitchen countertops Utilities: Natural gas, overhead electric, well, and septic. This property is grandfathered in a 10-acre zone and includes an additional non-contiguous 10-acre lot nearby, offering a variety of recreational possibilities. Contact us today for more details on this rare opportunity. Financing available! Targeted date for completion of construction is August/September time frame. Pictures are not of actual home but a previously built similar home to show finishes