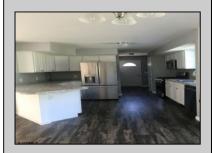

## **COMMENTS**

CHOOSE YOUR COLORS with this New Construction on a Private 1-Acre Wooded Lot This brand-new 1,300 sq. ft. home is set 200 feet back from the road for added privacy. Located just 5 miles from the town centers of Mays Landing and Buena, this home offers both tranquility and convenience. Home Features: 3 Bedrooms, 2 Baths Open-concept living area with a splitbedroom design 6\' x 20\' covered front porch with a saddle roof style. Energy-efficient insulation: R-50 ceiling, R-21 exterior walls, R-19 floor High-efficiency HVAC: 14+ SEER air conditioning, 92%+ gas forced hot air, high-efficiency electric hot water Interior Finishes: Sheet vinyl flooring in the kitchen, baths, and utility rooms Vinyl laminate flooring in the living room, dining area, and hallway Carpet in bedrooms Fully equipped kitchen with dishwasher, range, microwave, and refrigerator Customization Options for Approved Buyers: Choice of roof and siding colors Flooring selections with upgrade options Kitchen cabinet colors with upgrade options Granite kitchen countertops Utilities: Natural gas, overhead electric, well, and septic. This property is grandfathered in a 10-acre zone and includes an additional non-contiguous 10-acre lot nearby, offering a variety of recreational possibilities. Contact us today for more details on this rare opportunity. Financing available! Targeted date for completion of construction is August/September time frame. Pictures are not of actual home but a previously built similar home to show finishes