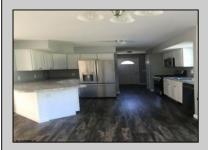

## **COMMENTS**

CHOOSE YOUR COLORS with this New Construction on a Private 1-Acre Wooded Lot This brand-new 1,300 sq. ft. home is set 200 feet back from the road for added privacy. Located just 5 miles from the town centers of Mays Landing and Buena, this home offers both tranquility and convenience. Home Features: 3 Bedrooms, 2 Baths Open-concept living area with a splitbedroom design 6\' x 20\' covered front porch with a saddle roof style. Energy-efficient insulation: R-50 ceiling, R-21 exterior walls, R-19 floor High-efficiency HVAC: 14+ SEER air conditioning, 92%+ gas forced hot air, high-efficiency electric hot water Interior Finishes: Sheet vinyl flooring in the kitchen, baths, and utility rooms Vinyl laminate flooring in the living room, dining area, and hallway Carpet in bedrooms Fully equipped kitchen with dishwasher, range, microwave, and refrigerator Customization Options for Approved Buyers: Choice of roof and siding colors Flooring selections with upgrade options Kitchen cabinet colors with upgrade options Granite kitchen countertops Utilities: Natural gas, overhead electric, well, and septic. This property is grandfathered in a 10-acre zone and includes an additional non-contiguous 10-acre lot nearby, offering a variety of recreational possibilities. Contact us today for more details on this rare opportunity. Financing available! Targeted date for completion of construction is August/September time frame. Pictures are not of actual home but a previously built similar home to show finishes