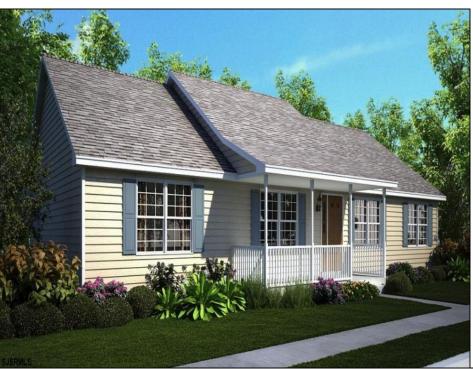

## **COMMENTS**

CHOOSE YOUR COLORS with this New Construction on a Private 1-Acre Wooded Lot This brand-new 1,300 sq. ft. home is set 200 feet back from the road for added privacy. Located just 5 miles from the town centers of Mays Landing and Buena, this home offers both tranquility and convenience. Home Features: 3 Bedrooms, 2 Baths Open-concept living area with a splitbedroom design 6\' x 20\' covered front porch with a saddle roof style. Energy-efficient insulation: R-50 ceiling, R-21 exterior walls, R-19 floor High-efficiency HVAC: 14+ SEER air conditioning, 92%+ gas forced hot air, high-efficiency electric hot water Interior Finishes: Sheet vinyl flooring in the kitchen, baths, and utility rooms Vinyl laminate flooring in the living room, dining area, and hallway Carpet in bedrooms Fully equipped kitchen with dishwasher, range, microwave, and refrigerator Customization Options for Approved Buyers: Choice of roof and siding colors Flooring selections with upgrade options Kitchen cabinet colors with upgrade options Granite kitchen countertops Utilities: Natural gas, overhead electric, well, and septic. This property is grandfathered in a 10-acre zone and includes an additional non-contiguous 10-acre lot nearby, offering a variety of recreational possibilities. Contact us today for more details on this rare opportunity. Financing available! Targeted date for completion of construction is August/September time frame. Pictures are not of actual home but a previously built similar home to show finishes