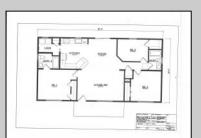

## **COMMENTS**

CHOOSE YOUR COLORS with this New Construction on a Private 1-Acre Wooded Lot This brand-new 1,300 sq. ft. home is set 200 feet back from the road for added privacy. Located just 5 miles from the town centers of Mays Landing and Buena, this home offers both tranquility and convenience. Home Features: 3 Bedrooms, 2 Baths Open-concept living area with a splitbedroom design 6\' x 20\' covered front porch with a saddle roof style. Energy-efficient insulation: R-50 ceiling, R-21 exterior walls, R-19 floor High-efficiency HVAC: 14+ SEER air conditioning, 92%+ gas forced hot air, high-efficiency electric hot water Interior Finishes: Sheet vinyl flooring in the kitchen, baths, and utility rooms Vinyl laminate flooring in the living room, dining area, and hallway Carpet in bedrooms Fully equipped kitchen with dishwasher, range, microwave, and refrigerator Customization Options for Approved Buyers: Choice of roof and siding colors Flooring selections with upgrade options Kitchen cabinet colors with upgrade options Granite kitchen countertops Utilities: Natural gas, overhead electric, well, and septic. This property is grandfathered in a 10-acre zone and includes an additional non-contiguous 10-acre lot nearby, offering a variety of recreational possibilities. Contact us today for more details on this rare opportunity. Financing available! Targeted date for completion of construction is August/September time frame. Pictures are not of actual home but a previously built similar home to show finishes