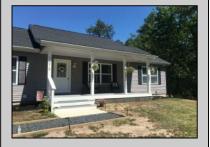

## **COMMENTS**

CHOOSE YOUR COLORS with this New Construction on a Private 1-Acre Wooded Lot This brand-new 1,300 sq. ft. home is set 200 feet back from the road for added privacy. Located just 5 miles from the town centers of Mays Landing and Buena, this home offers both tranquility and convenience. Home Features: 3 Bedrooms, 2 Baths Open-concept living area with a splitbedroom design 6\' x 20\' covered front porch with a saddle roof style. Energy-efficient insulation: R-50 ceiling, R-21 exterior walls, R-19 floor High-efficiency HVAC: 14+ SEER air conditioning, 92%+ gas forced hot air, high-efficiency electric hot water Interior Finishes: Sheet vinyl flooring in the kitchen, baths, and utility rooms Vinyl laminate flooring in the living room, dining area, and hallway Carpet in bedrooms Fully equipped kitchen with dishwasher, range, microwave, and refrigerator Customization Options for Approved Buyers: Choice of roof and siding colors Flooring selections with upgrade options Kitchen cabinet colors with upgrade options Granite kitchen countertops Utilities: Natural gas, overhead electric, well, and septic. This property is grandfathered in a 10-acre zone and includes an additional non-contiguous 10-acre lot nearby, offering a variety of recreational possibilities. Contact us today for more details on this rare opportunity. Financing available! Targeted date for completion of construction is August/September time frame. Pictures are not of actual home but a previously built similar home to show finishes