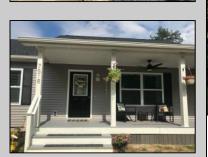

## **COMMENTS**

CHOOSE YOUR COLORS with this New Construction on a Private 1-Acre Wooded Lot This brand-new 1,300 sq. ft. home is set 200 feet back from the road for added privacy. Located just 5 miles from the town centers of Mays Landing and Buena, this home offers both tranquility and convenience. Home Features: 3 Bedrooms, 2 Baths Open-concept living area with a splitbedroom design 6\' x 20\' covered front porch with a saddle roof style. Energy-efficient insulation: R-50 ceiling, R-21 exterior walls, R-19 floor High-efficiency HVAC: 14+ SEER air conditioning, 92%+ gas forced hot air, high-efficiency electric hot water Interior Finishes: Sheet vinyl flooring in the kitchen, baths, and utility rooms Vinyl laminate flooring in the living room, dining area, and hallway Carpet in bedrooms Fully equipped kitchen with dishwasher, range, microwave, and refrigerator Customization Options for Approved Buyers: Choice of roof and siding colors Flooring selections with upgrade options Kitchen cabinet colors with upgrade options Granite kitchen countertops Utilities: Natural gas, overhead electric, well, and septic. This property is grandfathered in a 10-acre zone and includes an additional non-contiguous 10-acre lot nearby, offering a variety of recreational possibilities. Contact us today for more details on this rare opportunity. Financing available! Targeted date for completion of construction is August/September time frame. Pictures are not of actual home but a previously built similar home to show finishes