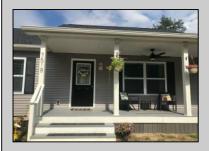

## **COMMENTS**

CHOOSE YOUR COLORS with this New Construction on a Private 1-Acre Wooded Lot This brand-new 1,300 sq. ft. home is set 200 feet back from the road for added privacy. Located just 5 miles from the town centers of Mays Landing and Buena, this home offers both tranquility and convenience. Home Features: 3 Bedrooms, 2 Baths Open-concept living area with a splitbedroom design 6\' x 20\' covered front porch with a saddle roof style. Energy-efficient insulation: R-50 ceiling, R-21 exterior walls, R-19 floor High-efficiency HVAC: 14+ SEER air conditioning, 92%+ gas forced hot air, high-efficiency electric hot water Interior Finishes: Sheet vinyl flooring in the kitchen, baths, and utility rooms Vinyl laminate flooring in the living room, dining area, and hallway Carpet in bedrooms Fully equipped kitchen with dishwasher, range, microwave, and refrigerator Customization Options for Approved Buyers: Choice of roof and siding colors Flooring selections with upgrade options Kitchen cabinet colors with upgrade options Granite kitchen countertops Utilities: Natural gas, overhead electric, well, and septic. This property is grandfathered in a 10-acre zone and includes an additional non-contiguous 10-acre lot nearby, offering a variety of recreational possibilities. Contact us today for more details on this rare opportunity. Financing available! Targeted date for completion of construction is August/September time frame. Pictures are not of actual home but a previously built similar home to show finishes