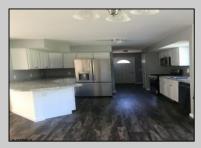

## **COMMENTS**

CHOOSE YOUR COLORS with this New Construction on a Private 1-Acre Wooded Lot This brand-new 1,300 sq. ft. home is set 200 feet back from the road for added privacy. Located just 5 miles from the town centers of Mays Landing and Buena, this home offers both tranquility and convenience. Home Features: 3 Bedrooms, 2 Baths Open-concept living area with a splitbedroom design 6\' x 20\' covered front porch with a saddle roof style. Energy-efficient insulation: R-50 ceiling, R-21 exterior walls, R-19 floor High-efficiency HVAC: 14+ SEER air conditioning, 92%+ gas forced hot air, high-efficiency electric hot water Interior Finishes: Sheet vinyl flooring in the kitchen, baths, and utility rooms Vinyl laminate flooring in the living room, dining area, and hallway Carpet in bedrooms Fully equipped kitchen with dishwasher, range, microwave, and refrigerator Customization Options for Approved Buyers: Choice of roof and siding colors Flooring selections with upgrade options Kitchen cabinet colors with upgrade options Granite kitchen countertops Utilities: Natural gas, overhead electric, well, and septic. This property is grandfathered in a 10-acre zone and includes an additional non-contiguous 10-acre lot nearby, offering a variety of recreational possibilities. Contact us today for more details on this rare opportunity. Financing available! Targeted date for completion of construction is August/September time frame. Pictures are not of actual home but a previously built similar home to show finishes