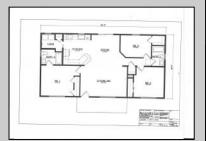

## **COMMENTS**

CHOOSE YOUR COLORS with this New Construction on a Private 1-Acre Wooded Lot This brand-new 1,300 sq. ft. home is set 200 feet back from the road for added privacy. Located just 5 miles from the town centers of Mays Landing and Buena, this home offers both tranquility and convenience. Home Features: 3 Bedrooms, 2 Baths Open-concept living area with a splitbedroom design 6\' x 20\' covered front porch with a saddle roof style. Energy-efficient insulation: R-50 ceiling, R-21 exterior walls, R-19 floor High-efficiency HVAC: 14+ SEER air conditioning, 92%+ gas forced hot air, high-efficiency electric hot water Interior Finishes: Sheet vinyl flooring in the kitchen, baths, and utility rooms Vinyl laminate flooring in the living room, dining area, and hallway Carpet in bedrooms Fully equipped kitchen with dishwasher, range, microwave, and refrigerator Customization Options for Approved Buyers: Choice of roof and siding colors Flooring selections with upgrade options Kitchen cabinet colors with upgrade options Granite kitchen countertops Utilities: Natural gas, overhead electric, well, and septic. This property is grandfathered in a 10-acre zone and includes an additional non-contiguous 10-acre lot nearby, offering a variety of recreational possibilities. Contact us today for more details on this rare opportunity. Financing available! Targeted date for completion of construction is August/September time frame. Pictures are not of actual home but a previously built similar home to show finishes