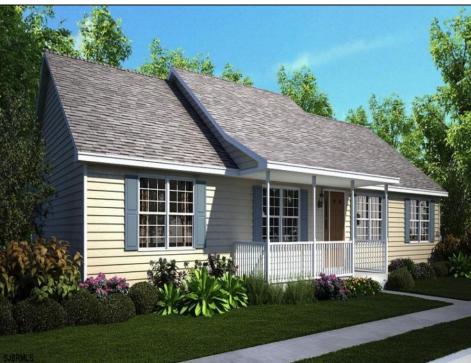

## **COMMENTS**

CHOOSE YOUR COLORS with this New Construction on a Private 1-Acre Wooded Lot This brand-new 1,300 sq. ft. home is set 200 feet back from the road for added privacy. Located just 5 miles from the town centers of Mays Landing and Buena, this home offers both tranquility and convenience. Home Features: 3 Bedrooms, 2 Baths Open-concept living area with a splitbedroom design 6\' x 20\' covered front porch with a saddle roof style. Energy-efficient insulation: R-50 ceiling, R-21 exterior walls, R-19 floor High-efficiency HVAC: 14+ SEER air conditioning, 92%+ gas forced hot air, high-efficiency electric hot water Interior Finishes: Sheet vinyl flooring in the kitchen, baths, and utility rooms Vinyl laminate flooring in the living room, dining area, and hallway Carpet in bedrooms Fully equipped kitchen with dishwasher, range, microwave, and refrigerator Customization Options for Approved Buyers: Choice of roof and siding colors Flooring selections with upgrade options Kitchen cabinet colors with upgrade options Granite kitchen countertops Utilities: Natural gas, overhead electric, well, and septic. This property is grandfathered in a 10-acre zone and includes an additional non-contiguous 10-acre lot nearby, offering a variety of recreational possibilities. Contact us today for more details on this rare opportunity. Financing available! Targeted date for completion of construction is August/September time frame. Pictures are not of actual home but a previously built similar home to show finishes