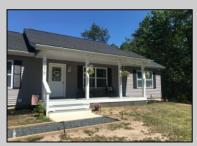

## **COMMENTS**

CHOOSE YOUR COLORS with this New Construction on a Private 1-Acre Wooded Lot This brand-new 1,300 sq. ft. home is set 200 feet back from the road for added privacy. Located just 5 miles from the town centers of Mays Landing and Buena, this home offers both tranquility and convenience. Home Features: 3 Bedrooms, 2 Baths Open-concept living area with a splitbedroom design 6\' x 20\' covered front porch with a saddle roof style. Energy-efficient insulation: R-50 ceiling, R-21 exterior walls, R-19 floor High-efficiency HVAC: 14+ SEER air conditioning, 92%+ gas forced hot air, high-efficiency electric hot water Interior Finishes: Sheet vinyl flooring in the kitchen, baths, and utility rooms Vinyl laminate flooring in the living room, dining area, and hallway Carpet in bedrooms Fully equipped kitchen with dishwasher, range, microwave, and refrigerator Customization Options for Approved Buyers: Choice of roof and siding colors Flooring selections with upgrade options Kitchen cabinet colors with upgrade options Granite kitchen countertops Utilities: Natural gas, overhead electric, well, and septic. This property is grandfathered in a 10-acre zone and includes an additional non-contiguous 10-acre lot nearby, offering a variety of recreational possibilities. Contact us today for more details on this rare opportunity. Financing available! Targeted date for completion of construction is August/September time frame. Pictures are not of actual home but a previously built similar home to show finishes