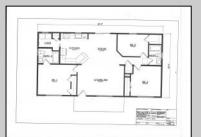

## **COMMENTS**

CHOOSE YOUR COLORS with this New Construction on a Private 1-Acre Wooded Lot This brand-new 1,300 sq. ft. home is set 200 feet back from the road for added privacy. Located just 5 miles from the town centers of Mays Landing and Buena, this home offers both tranquility and convenience. Home Features: 3 Bedrooms, 2 Baths Open-concept living area with a splitbedroom design 6\' x 20\' covered front porch with a saddle roof style. Energy-efficient insulation: R-50 ceiling, R-21 exterior walls, R-19 floor High-efficiency HVAC: 14+ SEER air conditioning, 92%+ gas forced hot air, high-efficiency electric hot water Interior Finishes: Sheet vinyl flooring in the kitchen, baths, and utility rooms Vinyl laminate flooring in the living room, dining area, and hallway Carpet in bedrooms Fully equipped kitchen with dishwasher, range, microwave, and refrigerator Customization Options for Approved Buyers: Choice of roof and siding colors Flooring selections with upgrade options Kitchen cabinet colors with upgrade options Granite kitchen countertops Utilities: Natural gas, overhead electric, well, and septic. This property is grandfathered in a 10-acre zone and includes an additional non-contiguous 10-acre lot nearby, offering a variety of recreational possibilities. Contact us today for more details on this rare opportunity. Financing available! Targeted date for completion of construction is August/September time frame. Pictures are not of actual home but a previously built similar home to show finishes