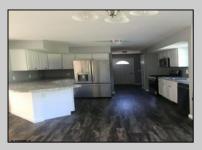

## **COMMENTS**

CHOOSE YOUR COLORS with this New Construction on a Private 1-Acre Wooded Lot This brand-new 1,300 sq. ft. home is set 200 feet back from the road for added privacy. Located just 5 miles from the town centers of Mays Landing and Buena, this home offers both tranquility and convenience. Home Features: 3 Bedrooms, 2 Baths Open-concept living area with a splitbedroom design 6\' x 20\' covered front porch with a saddle roof style. Energy-efficient insulation: R-50 ceiling, R-21 exterior walls, R-19 floor High-efficiency HVAC: 14+ SEER air conditioning, 92%+ gas forced hot air, high-efficiency electric hot water Interior Finishes: Sheet vinyl flooring in the kitchen, baths, and utility rooms Vinyl laminate flooring in the living room, dining area, and hallway Carpet in bedrooms Fully equipped kitchen with dishwasher, range, microwave, and refrigerator Customization Options for Approved Buyers: Choice of roof and siding colors Flooring selections with upgrade options Kitchen cabinet colors with upgrade options Granite kitchen countertops Utilities: Natural gas, overhead electric, well, and septic. This property is grandfathered in a 10-acre zone and includes an additional non-contiguous 10-acre lot nearby, offering a variety of recreational possibilities. Contact us today for more details on this rare opportunity. Financing available! Targeted date for completion of construction is August/September time frame. Pictures are not of actual home but a previously built similar home to show finishes