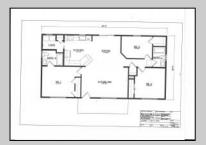

## **COMMENTS**

CHOOSE YOUR COLORS with this New Construction on a Private 1-Acre Wooded Lot This brand-new 1,300 sq. ft. home is set 200 feet back from the road for added privacy. Located just 5 miles from the town centers of Mays Landing and Buena, this home offers both tranquility and convenience. Home Features: 3 Bedrooms, 2 Baths Open-concept living area with a splitbedroom design 6\' x 20\' covered front porch with a saddle roof style. Energy-efficient insulation: R-50 ceiling, R-21 exterior walls, R-19 floor High-efficiency HVAC: 14+ SEER air conditioning, 92%+ gas forced hot air, high-efficiency electric hot water Interior Finishes: Sheet vinyl flooring in the kitchen, baths, and utility rooms Vinyl laminate flooring in the living room, dining area, and hallway Carpet in bedrooms Fully equipped kitchen with dishwasher, range, microwave, and refrigerator Customization Options for Approved Buyers: Choice of roof and siding colors Flooring selections with upgrade options Kitchen cabinet colors with upgrade options Granite kitchen countertops Utilities: Natural gas, overhead electric, well, and septic. This property is grandfathered in a 10-acre zone and includes an additional non-contiguous 10-acre lot nearby, offering a variety of recreational possibilities. Contact us today for more details on this rare opportunity. Financing available! Targeted date for completion of construction is August/September time frame. Pictures are not of actual home but a previously built similar home to show finishes