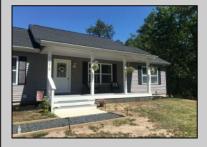

## **COMMENTS**

CHOOSE YOUR COLORS with this New Construction on a Private 1-Acre Wooded Lot This brand-new 1,300 sq. ft. home is set 200 feet back from the road for added privacy. Located just 5 miles from the town centers of Mays Landing and Buena, this home offers both tranquility and convenience. Home Features: 3 Bedrooms, 2 Baths Open-concept living area with a splitbedroom design 6\' x 20\' covered front porch with a saddle roof style. Energy-efficient insulation: R-50 ceiling, R-21 exterior walls, R-19 floor High-efficiency HVAC: 14+ SEER air conditioning, 92%+ gas forced hot air, high-efficiency electric hot water Interior Finishes: Sheet vinyl flooring in the kitchen, baths, and utility rooms Vinyl laminate flooring in the living room, dining area, and hallway Carpet in bedrooms Fully equipped kitchen with dishwasher, range, microwave, and refrigerator Customization Options for Approved Buyers: Choice of roof and siding colors Flooring selections with upgrade options Kitchen cabinet colors with upgrade options Granite kitchen countertops Utilities: Natural gas, overhead electric, well, and septic. This property is grandfathered in a 10-acre zone and includes an additional non-contiguous 10-acre lot nearby, offering a variety of recreational possibilities. Contact us today for more details on this rare opportunity. Financing available! Targeted date for completion of construction is August/September time frame. Pictures are not of actual home but a previously built similar home to show finishes