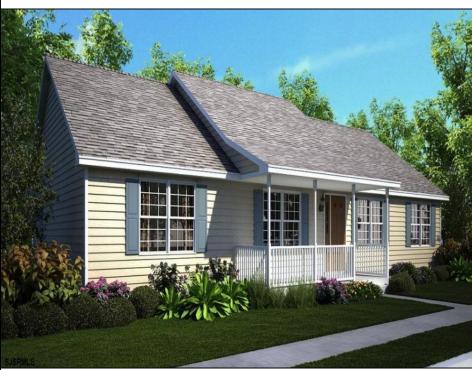

## **COMMENTS**

CHOOSE YOUR COLORS with this New Construction on a Private 1-Acre Wooded Lot This brand-new 1,300 sq. ft. home is set 200 feet back from the road for added privacy. Located just 5 miles from the town centers of Mays Landing and Buena, this home offers both tranquility and convenience. Home Features: 3 Bedrooms, 2 Baths Open-concept living area with a splitbedroom design 6\' x 20\' covered front porch with a saddle roof style. Energy-efficient insulation: R-50 ceiling, R-21 exterior walls, R-19 floor High-efficiency HVAC: 14+ SEER air conditioning, 92%+ gas forced hot air, high-efficiency electric hot water Interior Finishes: Sheet vinyl flooring in the kitchen, baths, and utility rooms Vinyl laminate flooring in the living room, dining area, and hallway Carpet in bedrooms Fully equipped kitchen with dishwasher, range, microwave, and refrigerator Customization Options for Approved Buyers: Choice of roof and siding colors Flooring selections with upgrade options Kitchen cabinet colors with upgrade options Granite kitchen countertops Utilities: Natural gas, overhead electric, well, and septic. This property is grandfathered in a 10-acre zone and includes an additional non-contiguous 10-acre lot nearby, offering a variety of recreational possibilities. Contact us today for more details on this rare opportunity. Financing available! Targeted date for completion of construction is August/September time frame. Pictures are not of actual home but a previously built similar home to show finishes