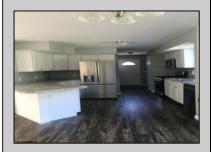

## **COMMENTS**

CHOOSE YOUR COLORS with this New Construction on a Private 1-Acre Wooded Lot This brand-new 1,300 sq. ft. home is set 200 feet back from the road for added privacy. Located just 5 miles from the town centers of Mays Landing and Buena, this home offers both tranquility and convenience. Home Features: 3 Bedrooms, 2 Baths Open-concept living area with a splitbedroom design 6\' x 20\' covered front porch with a saddle roof style. Energy-efficient insulation: R-50 ceiling, R-21 exterior walls, R-19 floor High-efficiency HVAC: 14+ SEER air conditioning, 92%+ gas forced hot air, high-efficiency electric hot water Interior Finishes: Sheet vinyl flooring in the kitchen, baths, and utility rooms Vinyl laminate flooring in the living room, dining area, and hallway Carpet in bedrooms Fully equipped kitchen with dishwasher, range, microwave, and refrigerator Customization Options for Approved Buyers: Choice of roof and siding colors Flooring selections with upgrade options Kitchen cabinet colors with upgrade options Granite kitchen countertops Utilities: Natural gas, overhead electric, well, and septic. This property is grandfathered in a 10-acre zone and includes an additional non-contiguous 10-acre lot nearby, offering a variety of recreational possibilities. Contact us today for more details on this rare opportunity. Financing available! Targeted date for completion of construction is August/September time frame. Pictures are not of actual home but a previously built similar home to show finishes