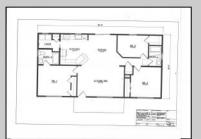

## **COMMENTS**

CHOOSE YOUR COLORS with this New Construction on a Private 1-Acre Wooded Lot This brand-new 1,300 sq. ft. home is set 200 feet back from the road for added privacy. Located just 5 miles from the town centers of Mays Landing and Buena, this home offers both tranquility and convenience. Home Features: 3 Bedrooms, 2 Baths Open-concept living area with a splitbedroom design 6\' x 20\' covered front porch with a saddle roof style. Energy-efficient insulation: R-50 ceiling, R-21 exterior walls, R-19 floor High-efficiency HVAC: 14+ SEER air conditioning, 92%+ gas forced hot air, high-efficiency electric hot water Interior Finishes: Sheet vinyl flooring in the kitchen, baths, and utility rooms Vinyl laminate flooring in the living room, dining area, and hallway Carpet in bedrooms Fully equipped kitchen with dishwasher, range, microwave, and refrigerator Customization Options for Approved Buyers: Choice of roof and siding colors Flooring selections with upgrade options Kitchen cabinet colors with upgrade options Granite kitchen countertops Utilities: Natural gas, overhead electric, well, and septic. This property is grandfathered in a 10-acre zone and includes an additional non-contiguous 10-acre lot nearby, offering a variety of recreational possibilities. Contact us today for more details on this rare opportunity. Financing available! Targeted date for completion of construction is August/September time frame. Pictures are not of actual home but a previously built similar home to show finishes