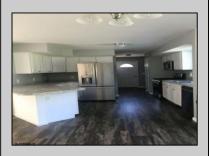

## **COMMENTS**

CHOOSE YOUR COLORS with this New Construction on a Private 1-Acre Wooded Lot This brand-new 1,300 sq. ft. home is set 200 feet back from the road for added privacy. Located just 5 miles from the town centers of Mays Landing and Buena, this home offers both tranquility and convenience. Home Features: 3 Bedrooms, 2 Baths Open-concept living area with a splitbedroom design 6\' x 20\' covered front porch with a saddle roof style. Energy-efficient insulation: R-50 ceiling, R-21 exterior walls, R-19 floor High-efficiency HVAC: 14+ SEER air conditioning, 92%+ gas forced hot air, high-efficiency electric hot water Interior Finishes: Sheet vinyl flooring in the kitchen, baths, and utility rooms Vinyl laminate flooring in the living room, dining area, and hallway Carpet in bedrooms Fully equipped kitchen with dishwasher, range, microwave, and refrigerator Customization Options for Approved Buyers: Choice of roof and siding colors Flooring selections with upgrade options Kitchen cabinet colors with upgrade options Granite kitchen countertops Utilities: Natural gas, overhead electric, well, and septic. This property is grandfathered in a 10-acre zone and includes an additional non-contiguous 10-acre lot nearby, offering a variety of recreational possibilities. Contact us today for more details on this rare opportunity. Financing available! Targeted date for completion of construction is August/September time frame. Pictures are not of actual home but a previously built similar home to show finishes