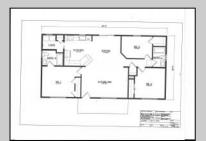

## **COMMENTS**

CHOOSE YOUR COLORS with this New Construction on a Private 1-Acre Wooded Lot This brand-new 1,300 sq. ft. home is set 200 feet back from the road for added privacy. Located just 5 miles from the town centers of Mays Landing and Buena, this home offers both tranquility and convenience. Home Features: 3 Bedrooms, 2 Baths Open-concept living area with a splitbedroom design 6\' x 20\' covered front porch with a saddle roof style. Energy-efficient insulation: R-50 ceiling, R-21 exterior walls, R-19 floor High-efficiency HVAC: 14+ SEER air conditioning, 92%+ gas forced hot air, high-efficiency electric hot water Interior Finishes: Sheet vinyl flooring in the kitchen, baths, and utility rooms Vinyl laminate flooring in the living room, dining area, and hallway Carpet in bedrooms Fully equipped kitchen with dishwasher, range, microwave, and refrigerator Customization Options for Approved Buyers: Choice of roof and siding colors Flooring selections with upgrade options Kitchen cabinet colors with upgrade options Granite kitchen countertops Utilities: Natural gas, overhead electric, well, and septic. This property is grandfathered in a 10-acre zone and includes an additional non-contiguous 10-acre lot nearby, offering a variety of recreational possibilities. Contact us today for more details on this rare opportunity. Financing available! Targeted date for completion of construction is August/September time frame. Pictures are not of actual home but a previously built similar home to show finishes