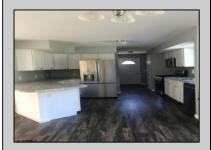

## **COMMENTS**

CHOOSE YOUR COLORS with this New Construction on a Private 1-Acre Wooded Lot This brand-new 1,300 sq. ft. home is set 200 feet back from the road for added privacy. Located just 5 miles from the town centers of Mays Landing and Buena, this home offers both tranquility and convenience. Home Features: 3 Bedrooms, 2 Baths Open-concept living area with a splitbedroom design 6\' x 20\' covered front porch with a saddle roof style. Energy-efficient insulation: R-50 ceiling, R-21 exterior walls, R-19 floor High-efficiency HVAC: 14+ SEER air conditioning, 92%+ gas forced hot air, high-efficiency electric hot water Interior Finishes: Sheet vinyl flooring in the kitchen, baths, and utility rooms Vinyl laminate flooring in the living room, dining area, and hallway Carpet in bedrooms Fully equipped kitchen with dishwasher, range, microwave, and refrigerator Customization Options for Approved Buyers: Choice of roof and siding colors Flooring selections with upgrade options Kitchen cabinet colors with upgrade options Granite kitchen countertops Utilities: Natural gas, overhead electric, well, and septic. This property is grandfathered in a 10-acre zone and includes an additional non-contiguous 10-acre lot nearby, offering a variety of recreational possibilities. Contact us today for more details on this rare opportunity. Financing available! Targeted date for completion of construction is August/September time frame. Pictures are not of actual home but a previously built similar home to show finishes