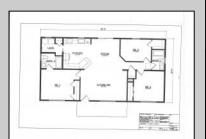

## **COMMENTS**

CHOOSE YOUR COLORS with this New Construction on a Private 1-Acre Wooded Lot This brand-new 1,300 sq. ft. home is set 200 feet back from the road for added privacy. Located just 5 miles from the town centers of Mays Landing and Buena, this home offers both tranquility and convenience. Home Features: 3 Bedrooms, 2 Baths Open-concept living area with a splitbedroom design 6\' x 20\' covered front porch with a saddle roof style. Energy-efficient insulation: R-50 ceiling, R-21 exterior walls, R-19 floor High-efficiency HVAC: 14+ SEER air conditioning, 92%+ gas forced hot air, high-efficiency electric hot water Interior Finishes: Sheet vinyl flooring in the kitchen, baths, and utility rooms Vinyl laminate flooring in the living room, dining area, and hallway Carpet in bedrooms Fully equipped kitchen with dishwasher, range, microwave, and refrigerator Customization Options for Approved Buyers: Choice of roof and siding colors Flooring selections with upgrade options Kitchen cabinet colors with upgrade options Granite kitchen countertops Utilities: Natural gas, overhead electric, well, and septic. This property is grandfathered in a 10-acre zone and includes an additional non-contiguous 10-acre lot nearby, offering a variety of recreational possibilities. Contact us today for more details on this rare opportunity. Financing available! Targeted date for completion of construction is August/September time frame. Pictures are not of actual home but a previously built similar home to show finishes