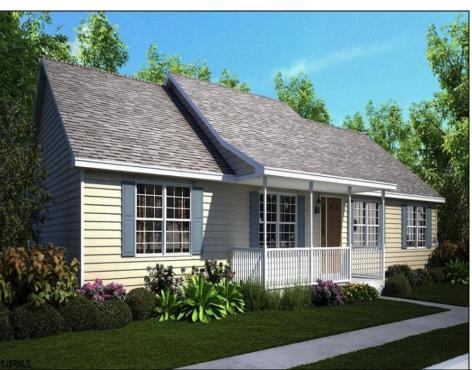

## **COMMENTS**

CHOOSE YOUR COLORS with this New Construction on a Private 1-Acre Wooded Lot This brand-new 1,300 sq. ft. home is set 200 feet back from the road for added privacy. Located just 5 miles from the town centers of Mays Landing and Buena, this home offers both tranquility and convenience. Home Features: 3 Bedrooms, 2 Baths Open-concept living area with a splitbedroom design 6\' x 20\' covered front porch with a saddle roof style. Energy-efficient insulation: R-50 ceiling, R-21 exterior walls, R-19 floor High-efficiency HVAC: 14+ SEER air conditioning, 92%+ gas forced hot air, high-efficiency electric hot water Interior Finishes: Sheet vinyl flooring in the kitchen, baths, and utility rooms Vinyl laminate flooring in the living room, dining area, and hallway Carpet in bedrooms Fully equipped kitchen with dishwasher, range, microwave, and refrigerator Customization Options for Approved Buyers: Choice of roof and siding colors Flooring selections with upgrade options Kitchen cabinet colors with upgrade options Granite kitchen countertops Utilities: Natural gas, overhead electric, well, and septic. This property is grandfathered in a 10-acre zone and includes an additional non-contiguous 10-acre lot nearby, offering a variety of recreational possibilities. Contact us today for more details on this rare opportunity. Financing available! Targeted date for completion of construction is August/September time frame. Pictures are not of actual home but a previously built similar home to show finishes