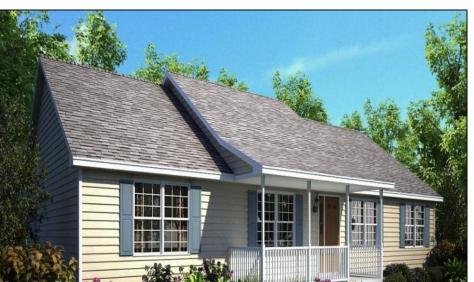

## **COMMENTS**

CHOOSE YOUR COLORS with this New Construction on a Private 1-Acre Wooded Lot This brand-new 1,300 sq. ft. home is set 200 feet back from the road for added privacy. Located just 5 miles from the town centers of Mays Landing and Buena, this home offers both tranquility and convenience. Home Features: 3 Bedrooms, 2 Baths Open-concept living area with a splitbedroom design 6\' x 20\' covered front porch with a saddle roof style. Energy-efficient insulation: R-50 ceiling, R-21 exterior walls, R-19 floor High-efficiency HVAC: 14+ SEER air conditioning, 92%+ gas forced hot air, high-efficiency electric hot water Interior Finishes: Sheet vinyl flooring in the kitchen, baths, and utility rooms Vinyl laminate flooring in the living room, dining area, and hallway Carpet in bedrooms Fully equipped kitchen with dishwasher, range, microwave, and refrigerator Customization Options for Approved Buyers: Choice of roof and siding colors Flooring selections with upgrade options Kitchen cabinet colors with upgrade options Granite kitchen countertops Utilities: Natural gas, overhead electric, well, and septic. This property is grandfathered in a 10-acre zone and includes an additional non-contiguous 10-acre lot nearby, offering a variety of recreational possibilities. Contact us today for more details on this rare opportunity. Financing available! Targeted date for completion of construction is August/September time frame. Pictures are not of actual home but a previously built similar home to show finishes