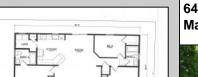

## **COMMENTS**

CHOOSE YOUR COLORS with this New Construction on a Private 1-Acre Wooded Lot This brand-new 1,300 sq. ft. home is set 200 feet back from the road for added privacy. Located just 5 miles from the town centers of Mays Landing and Buena, this home offers both tranquility and convenience. Home Features: 3 Bedrooms, 2 Baths Open-concept living area with a splitbedroom design 6\' x 20\' covered front porch with a saddle roof style. Energy-efficient insulation: R-50 ceiling, R-21 exterior walls, R-19 floor High-efficiency HVAC: 14+ SEER air conditioning, 92%+ gas forced hot air, high-efficiency electric hot water Interior Finishes: Sheet vinyl flooring in the kitchen, baths, and utility rooms Vinyl laminate flooring in the living room, dining area, and hallway Carpet in bedrooms Fully equipped kitchen with dishwasher, range, microwave, and refrigerator Customization Options for Approved Buyers: Choice of roof and siding colors Flooring selections with upgrade options Kitchen cabinet colors with upgrade options Granite kitchen countertops Utilities: Natural gas, overhead electric, well, and septic. This property is grandfathered in a 10-acre zone and includes an additional non-contiguous 10-acre lot nearby, offering a variety of recreational possibilities. Contact us today for more details on this rare opportunity. Financing available! Targeted date for completion of construction is August/September time frame. Pictures are not of actual home but a previously built similar home to show finishes