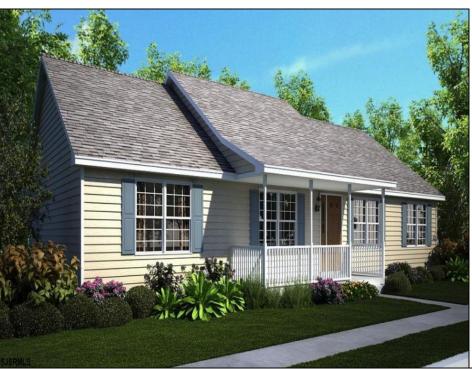

## **COMMENTS**

CHOOSE YOUR COLORS with this New Construction on a Private 1-Acre Wooded Lot This brand-new 1,300 sq. ft. home is set 200 feet back from the road for added privacy. Located just 5 miles from the town centers of Mays Landing and Buena, this home offers both tranquility and convenience. Home Features: 3 Bedrooms, 2 Baths Open-concept living area with a splitbedroom design 6\' x 20\' covered front porch with a saddle roof style. Energy-efficient insulation: R-50 ceiling, R-21 exterior walls, R-19 floor High-efficiency HVAC: 14+ SEER air conditioning, 92%+ gas forced hot air, high-efficiency electric hot water Interior Finishes: Sheet vinyl flooring in the kitchen, baths, and utility rooms Vinyl laminate flooring in the living room, dining area, and hallway Carpet in bedrooms Fully equipped kitchen with dishwasher, range, microwave, and refrigerator Customization Options for Approved Buyers: Choice of roof and siding colors Flooring selections with upgrade options Kitchen cabinet colors with upgrade options Granite kitchen countertops Utilities: Natural gas, overhead electric, well, and septic. This property is grandfathered in a 10-acre zone and includes an additional non-contiguous 10-acre lot nearby, offering a variety of recreational possibilities. Contact us today for more details on this rare opportunity. Financing available! Targeted date for completion of construction is August/September time frame. Pictures are not of actual home but a previously built similar home to show finishes