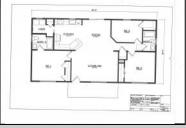

## **COMMENTS**

CHOOSE YOUR COLORS with this New Construction on a Private 1-Acre Wooded Lot This brand-new 1,300 sq. ft. home is set 200 feet back from the road for added privacy. Located just 5 miles from the town centers of Mays Landing and Buena, this home offers both tranquility and convenience. Home Features: 3 Bedrooms, 2 Baths Open-concept living area with a splitbedroom design 6\' x 20\' covered front porch with a saddle roof style. Energy-efficient insulation: R-50 ceiling, R-21 exterior walls, R-19 floor High-efficiency HVAC: 14+ SEER air conditioning, 92%+ gas forced hot air, high-efficiency electric hot water Interior Finishes: Sheet vinyl flooring in the kitchen, baths, and utility rooms Vinyl laminate flooring in the living room, dining area, and hallway Carpet in bedrooms Fully equipped kitchen with dishwasher, range, microwave, and refrigerator Customization Options for Approved Buyers: Choice of roof and siding colors Flooring selections with upgrade options Kitchen cabinet colors with upgrade options Granite kitchen countertops Utilities: Natural gas, overhead electric, well, and septic. This property is grandfathered in a 10-acre zone and includes an additional non-contiguous 10-acre lot nearby, offering a variety of recreational possibilities. Contact us today for more details on this rare opportunity. Financing available! Targeted date for completion of construction is August/September time frame. Pictures are not of actual home but a previously built similar home to show finishes