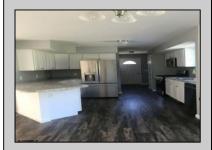

## **COMMENTS**

CHOOSE YOUR COLORS with this New Construction on a Private 1-Acre Wooded Lot This brand-new 1,300 sq. ft. home is set 200 feet back from the road for added privacy. Located just 5 miles from the town centers of Mays Landing and Buena, this home offers both tranquility and convenience. Home Features: 3 Bedrooms, 2 Baths Open-concept living area with a splitbedroom design 6\' x 20\' covered front porch with a saddle roof style. Energy-efficient insulation: R-50 ceiling, R-21 exterior walls, R-19 floor High-efficiency HVAC: 14+ SEER air conditioning, 92%+ gas forced hot air, high-efficiency electric hot water Interior Finishes: Sheet vinyl flooring in the kitchen, baths, and utility rooms Vinyl laminate flooring in the living room, dining area, and hallway Carpet in bedrooms Fully equipped kitchen with dishwasher, range, microwave, and refrigerator Customization Options for Approved Buyers: Choice of roof and siding colors Flooring selections with upgrade options Kitchen cabinet colors with upgrade options Granite kitchen countertops Utilities: Natural gas, overhead electric, well, and septic. This property is grandfathered in a 10-acre zone and includes an additional non-contiguous 10-acre lot nearby, offering a variety of recreational possibilities. Contact us today for more details on this rare opportunity. Financing available! Targeted date for completion of construction is August/September time frame. Pictures are not of actual home but a previously built similar home to show finishes