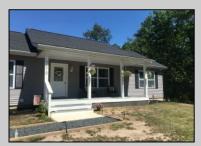

## **COMMENTS**

CHOOSE YOUR COLORS with this New Construction on a Private 1-Acre Wooded Lot This brand-new 1,300 sq. ft. home is set 200 feet back from the road for added privacy. Located just 5 miles from the town centers of Mays Landing and Buena, this home offers both tranquility and convenience. Home Features: 3 Bedrooms, 2 Baths Open-concept living area with a splitbedroom design 6\' x 20\' covered front porch with a saddle roof style. Energy-efficient insulation: R-50 ceiling, R-21 exterior walls, R-19 floor High-efficiency HVAC: 14+ SEER air conditioning, 92%+ gas forced hot air, high-efficiency electric hot water Interior Finishes: Sheet vinyl flooring in the kitchen, baths, and utility rooms Vinyl laminate flooring in the living room, dining area, and hallway Carpet in bedrooms Fully equipped kitchen with dishwasher, range, microwave, and refrigerator Customization Options for Approved Buyers: Choice of roof and siding colors Flooring selections with upgrade options Kitchen cabinet colors with upgrade options Granite kitchen countertops Utilities: Natural gas, overhead electric, well, and septic. This property is grandfathered in a 10-acre zone and includes an additional non-contiguous 10-acre lot nearby, offering a variety of recreational possibilities. Contact us today for more details on this rare opportunity. Financing available! Targeted date for completion of construction is August/September time frame. Pictures are not of actual home but a previously built similar home to show finishes