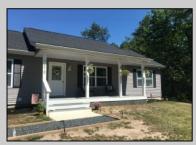

## **COMMENTS**

CHOOSE YOUR COLORS with this New Construction on a Private 1-Acre Wooded Lot This brand-new 1,300 sq. ft. home is set 200 feet back from the road for added privacy. Located just 5 miles from the town centers of Mays Landing and Buena, this home offers both tranquility and convenience. Home Features: 3 Bedrooms, 2 Baths Open-concept living area with a splitbedroom design 6\' x 20\' covered front porch with a saddle roof style. Energy-efficient insulation: R-50 ceiling, R-21 exterior walls, R-19 floor High-efficiency HVAC: 14+ SEER air conditioning, 92%+ gas forced hot air, high-efficiency electric hot water Interior Finishes: Sheet vinyl flooring in the kitchen, baths, and utility rooms Vinyl laminate flooring in the living room, dining area, and hallway Carpet in bedrooms Fully equipped kitchen with dishwasher, range, microwave, and refrigerator Customization Options for Approved Buyers: Choice of roof and siding colors Flooring selections with upgrade options Kitchen cabinet colors with upgrade options Granite kitchen countertops Utilities: Natural gas, overhead electric, well, and septic. This property is grandfathered in a 10-acre zone and includes an additional non-contiguous 10-acre lot nearby, offering a variety of recreational possibilities. Contact us today for more details on this rare opportunity. Financing available! Targeted date for completion of construction is August/September time frame. Pictures are not of actual home but a previously built similar home to show finishes