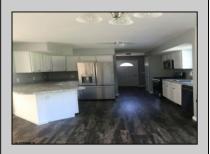

## **COMMENTS**

CHOOSE YOUR COLORS with this New Construction on a Private 1-Acre Wooded Lot This brand-new 1,300 sq. ft. home is set 200 feet back from the road for added privacy. Located just 5 miles from the town centers of Mays Landing and Buena, this home offers both tranquility and convenience. Home Features: 3 Bedrooms, 2 Baths Open-concept living area with a splitbedroom design 6\' x 20\' covered front porch with a saddle roof style. Energy-efficient insulation: R-50 ceiling, R-21 exterior walls, R-19 floor High-efficiency HVAC: 14+ SEER air conditioning, 92%+ gas forced hot air, high-efficiency electric hot water Interior Finishes: Sheet vinyl flooring in the kitchen, baths, and utility rooms Vinyl laminate flooring in the living room, dining area, and hallway Carpet in bedrooms Fully equipped kitchen with dishwasher, range, microwave, and refrigerator Customization Options for Approved Buyers: Choice of roof and siding colors Flooring selections with upgrade options Kitchen cabinet colors with upgrade options Granite kitchen countertops Utilities: Natural gas, overhead electric, well, and septic. This property is grandfathered in a 10-acre zone and includes an additional non-contiguous 10-acre lot nearby, offering a variety of recreational possibilities. Contact us today for more details on this rare opportunity. Financing available! Targeted date for completion of construction is August/September time frame. Pictures are not of actual home but a previously built similar home to show finishes