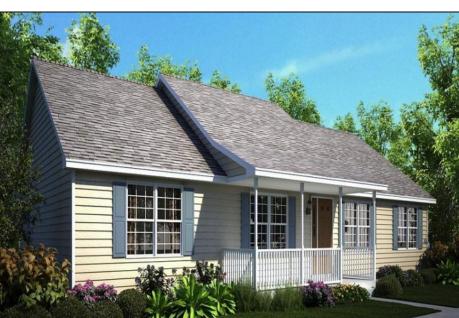

## **COMMENTS**

CHOOSE YOUR COLORS with this New Construction on a Private 1-Acre Wooded Lot This brand-new 1,300 sq. ft. home is set 200 feet back from the road for added privacy. Located just 5 miles from the town centers of Mays Landing and Buena, this home offers both tranquility and convenience. Home Features: 3 Bedrooms, 2 Baths Open-concept living area with a splitbedroom design 6\' x 20\' covered front porch with a saddle roof style. Energy-efficient insulation: R-50 ceiling, R-21 exterior walls, R-19 floor High-efficiency HVAC: 14+ SEER air conditioning, 92%+ gas forced hot air, high-efficiency electric hot water Interior Finishes: Sheet vinyl flooring in the kitchen, baths, and utility rooms Vinyl laminate flooring in the living room, dining area, and hallway Carpet in bedrooms Fully equipped kitchen with dishwasher, range, microwave, and refrigerator Customization Options for Approved Buyers: Choice of roof and siding colors Flooring selections with upgrade options Kitchen cabinet colors with upgrade options Granite kitchen countertops Utilities: Natural gas, overhead electric, well, and septic. This property is grandfathered in a 10-acre zone and includes an additional non-contiguous 10-acre lot nearby, offering a variety of recreational possibilities. Contact us today for more details on this rare opportunity. Financing available! Targeted date for completion of construction is August/September time frame. Pictures are not of actual home but a previously built similar home to show finishes