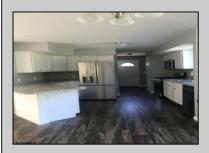

## COMMENTS

CHOOSE YOUR COLORS with this New Construction on a Private 1-Acre Wooded Lot This brand-new 1,300 sq. ft. home is set 200 feet back from the road for added privacy. Located just 5 miles from the town centers of Mays Landing and Buena, this home offers both tranquility and convenience. Home Features: 3 Bedrooms, 2 Baths Open-concept living area with a splitbedroom design 6\' x 20\' covered front porch with a saddle roof style. Energy-efficient insulation: R-50 ceiling, R-21 exterior walls, R-19 floor High-efficiency HVAC: 14+ SEER air conditioning, 92%+ gas forced hot air, high-efficiency electric hot water Interior Finishes: Sheet vinyl flooring in the kitchen, baths, and utility rooms Vinyl laminate flooring in the living room, dining area, and hallway Carpet in bedrooms Fully equipped kitchen with dishwasher, range, microwave, and refrigerator Customization Options for Approved Buyers: Choice of roof and siding colors Flooring selections with upgrade options Kitchen cabinet colors with upgrade options Granite kitchen countertops Utilities: Natural gas, overhead electric, well, and septic. This property is grandfathered in a 10-acre zone and includes an additional non-contiguous 10-acre lot nearby, offering a variety of recreational possibilities. Contact us today for more details on this rare opportunity. Financing available! Targeted date for completion of construction is August/September time frame. Pictures are not of actual home but a previously built similar home to show finishes