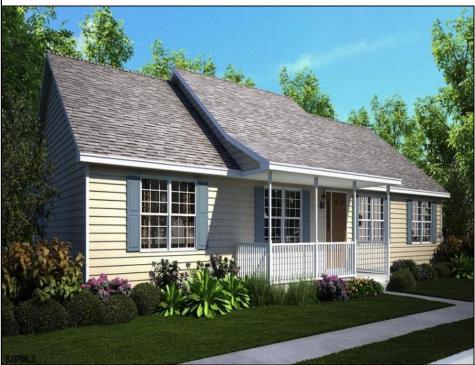

## COMMENTS

CHOOSE YOUR COLORS with this New Construction on a Private 1-Acre Wooded Lot This brand-new 1,300 sq. ft. home is set 200 feet back from the road for added privacy. Located just 5 miles from the town centers of Mays Landing and Buena, this home offers both tranquility and convenience. Home Features: 3 Bedrooms, 2 Baths Open-concept living area with a splitbedroom design 6\' x 20\' covered front porch with a saddle roof style. Energy-efficient insulation: R-50 ceiling, R-21 exterior walls, R-19 floor High-efficiency HVAC: 14+ SEER air conditioning, 92%+ gas forced hot air, high-efficiency electric hot water Interior Finishes: Sheet vinyl flooring in the kitchen, baths, and utility rooms Vinyl laminate flooring in the living room, dining area, and hallway Carpet in bedrooms Fully equipped kitchen with dishwasher, range, microwave, and refrigerator Customization Options for Approved Buyers: Choice of roof and siding colors Flooring selections with upgrade options Kitchen cabinet colors with upgrade options Granite kitchen countertops Utilities: Natural gas, overhead electric, well, and septic. This property is grandfathered in a 10-acre zone and includes an additional non-contiguous 10-acre lot nearby, offering a variety of recreational possibilities. Contact us today for more details on this rare opportunity. Financing available! Targeted date for completion of construction is August/September time frame. Pictures are not of actual home but a previously built similar home to show finishes