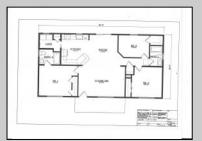

## COMMENTS

CHOOSE YOUR COLORS with this New Construction on a Private 1-Acre Wooded Lot This brand-new 1,300 sq. ft. home is set 200 feet back from the road for added privacy. Located just 5 miles from the town centers of Mays Landing and Buena, this home offers both tranquility and convenience. Home Features: 3 Bedrooms, 2 Baths Open-concept living area with a splitbedroom design 6\' x 20\' covered front porch with a saddle roof style. Energy-efficient insulation: R-50 ceiling, R-21 exterior walls, R-19 floor High-efficiency HVAC: 14+ SEER air conditioning, 92%+ gas forced hot air, high-efficiency electric hot water Interior Finishes: Sheet vinyl flooring in the kitchen, baths, and utility rooms Vinyl laminate flooring in the living room, dining area, and hallway Carpet in bedrooms Fully equipped kitchen with dishwasher, range, microwave, and refrigerator Customization Options for Approved Buyers: Choice of roof and siding colors Flooring selections with upgrade options Kitchen cabinet colors with upgrade options Granite kitchen countertops Utilities: Natural gas, overhead electric, well, and septic. This property is grandfathered in a 10-acre zone and includes an additional non-contiguous 10-acre lot nearby, offering a variety of recreational possibilities. Contact us today for more details on this rare opportunity. Financing available! Targeted date for completion of construction is August/September time frame. Pictures are not of actual home but a previously built similar home to show finishes