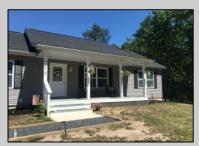

## COMMENTS

CHOOSE YOUR COLORS with this New Construction on a Private 1-Acre Wooded Lot This brand-new 1,300 sq. ft. home is set 200 feet back from the road for added privacy. Located just 5 miles from the town centers of Mays Landing and Buena, this home offers both tranquility and convenience. Home Features: 3 Bedrooms, 2 Baths Open-concept living area with a splitbedroom design 6\' x 20\' covered front porch with a saddle roof style. Energy-efficient insulation: R-50 ceiling, R-21 exterior walls, R-19 floor High-efficiency HVAC: 14+ SEER air conditioning, 92%+ gas forced hot air, high-efficiency electric hot water Interior Finishes: Sheet vinyl flooring in the kitchen, baths, and utility rooms Vinyl laminate flooring in the living room, dining area, and hallway Carpet in bedrooms Fully equipped kitchen with dishwasher, range, microwave, and refrigerator Customization Options for Approved Buyers: Choice of roof and siding colors Flooring selections with upgrade options Kitchen cabinet colors with upgrade options Granite kitchen countertops Utilities: Natural gas, overhead electric, well, and septic. This property is grandfathered in a 10-acre zone and includes an additional non-contiguous 10-acre lot nearby, offering a variety of recreational possibilities. Contact us today for more details on this rare opportunity. Financing available! Targeted date for completion of construction is August/September time frame. Pictures are not of actual home but a previously built similar home to show finishes