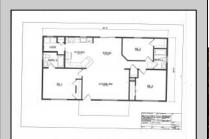

Berger Realty, Inc.
3160 Asbury Avenue
Ocean City, NJ 08226
1-877-237-4371 / 609-399-0076
info@bergerrealty.com

Asking \$395,000.00

\_\_\_\_

CHOOSE YOUR COLORS with this New Construction on a Private 1-Acre Wooded Lot This brand-new 1,300 sq. ft. home is set 200 feet back from the road for added privacy. Located just 5 miles from the town centers of Mays Landing and Buena, this home offers both tranquility and convenience. Home Features: 3 Bedrooms, 2 Baths Open-concept living area with a splitbedroom design 6\' x 20\' covered front porch with a saddle roof style. Energy-efficient insulation: R-50 ceiling, R-21 exterior walls, R-19 floor High-efficiency HVAC: 14+ SEER air conditioning, 92%+ gas forced hot air, high-efficiency electric hot water Interior Finishes: Sheet vinyl flooring in the kitchen, baths, and utility rooms Vinyl laminate flooring in the living room, dining area, and hallway Carpet in bedrooms Fully equipped kitchen with dishwasher, range, microwave, and refrigerator Customization Options for Approved Buyers: Choice of roof and siding colors Flooring selections with upgrade options Kitchen cabinet colors with upgrade options Granite kitchen countertops Utilities: Natural gas, overhead electric, well, and septic. This property is grandfathered in a 10-acre zone and includes an additional non-contiguous 10-acre lot nearby, offering a variety of recreational possibilities. Contact us today for more details on this rare opportunity. Financing available! Targeted date for completion of construction is August/September time frame. Pictures are not of actual home but a previously built similar home to show finishes