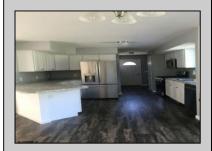

## **COMMENTS**

CHOOSE YOUR COLORS with this New Construction on a Private 1-Acre Wooded Lot This brand-new 1,300 sq. ft. home is set 200 feet back from the road for added privacy. Located just 5 miles from the town centers of Mays Landing and Buena, this home offers both tranquility and convenience. Home Features: 3 Bedrooms, 2 Baths Open-concept living area with a splitbedroom design 6\' x 20\' covered front porch with a saddle roof style. Energy-efficient insulation: R-50 ceiling, R-21 exterior walls, R-19 floor High-efficiency HVAC: 14+ SEER air conditioning, 92%+ gas forced hot air, high-efficiency electric hot water Interior Finishes: Sheet vinyl flooring in the kitchen, baths, and utility rooms Vinyl laminate flooring in the living room, dining area, and hallway Carpet in bedrooms Fully equipped kitchen with dishwasher, range, microwave, and refrigerator Customization Options for Approved Buyers: Choice of roof and siding colors Flooring selections with upgrade options Kitchen cabinet colors with upgrade options Granite kitchen countertops Utilities: Natural gas, overhead electric, well, and septic. This property is grandfathered in a 10-acre zone and includes an additional non-contiguous 10-acre lot nearby, offering a variety of recreational possibilities. Contact us today for more details on this rare opportunity. Financing available! Targeted date for completion of construction is August/September time frame. Pictures are not of actual home but a previously built similar home to show finishes