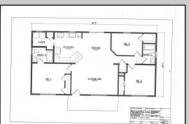

## **COMMENTS**

CHOOSE YOUR COLORS with this New Construction on a Private 1-Acre Wooded Lot This brand-new 1,300 sq. ft. home is set 200 feet back from the road for added privacy. Located just 5 miles from the town centers of Mays Landing and Buena, this home offers both tranquility and convenience. Home Features: 3 Bedrooms, 2 Baths Open-concept living area with a splitbedroom design 6\' x 20\' covered front porch with a saddle roof style. Energy-efficient insulation: R-50 ceiling, R-21 exterior walls, R-19 floor High-efficiency HVAC: 14+ SEER air conditioning, 92%+ gas forced hot air, high-efficiency electric hot water Interior Finishes: Sheet vinyl flooring in the kitchen, baths, and utility rooms Vinyl laminate flooring in the living room, dining area, and hallway Carpet in bedrooms Fully equipped kitchen with dishwasher, range, microwave, and refrigerator Customization Options for Approved Buyers: Choice of roof and siding colors Flooring selections with upgrade options Kitchen cabinet colors with upgrade options Granite kitchen countertops Utilities: Natural gas, overhead electric, well, and septic. This property is grandfathered in a 10-acre zone and includes an additional non-contiguous 10-acre lot nearby, offering a variety of recreational possibilities. Contact us today for more details on this rare opportunity. Financing available! Targeted date for completion of construction is August/September time frame. Pictures are not of actual home but a previously built similar home to show finishes