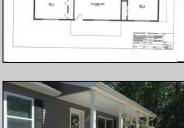

## **COMMENTS**

CHOOSE YOUR COLORS with this New Construction on a Private 1-Acre Wooded Lot This brand-new 1,300 sq. ft. home is set 200 feet back from the road for added privacy. Located just 5 miles from the town centers of Mays Landing and Buena, this home offers both tranquility and convenience. Home Features: 3 Bedrooms, 2 Baths Open-concept living area with a splitbedroom design 6\' x 20\' covered front porch with a saddle roof style. Energy-efficient insulation: R-50 ceiling, R-21 exterior walls, R-19 floor High-efficiency HVAC: 14+ SEER air conditioning, 92%+ gas forced hot air, high-efficiency electric hot water Interior Finishes: Sheet vinyl flooring in the kitchen, baths, and utility rooms Vinyl laminate flooring in the living room, dining area, and hallway Carpet in bedrooms Fully equipped kitchen with dishwasher, range, microwave, and refrigerator Customization Options for Approved Buyers: Choice of roof and siding colors Flooring selections with upgrade options Kitchen cabinet colors with upgrade options Granite kitchen countertops Utilities: Natural gas, overhead electric, well, and septic. This property is grandfathered in a 10-acre zone and includes an additional non-contiguous 10-acre lot nearby, offering a variety of recreational possibilities. Contact us today for more details on this rare opportunity. Financing available! Targeted date for completion of construction is August/September time frame. Pictures are not of actual home but a previously built similar home to show finishes