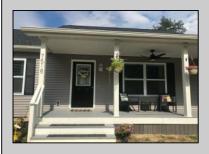

## **COMMENTS**

CHOOSE YOUR COLORS with this New Construction on a Private 1-Acre Wooded Lot This brand-new 1,300 sq. ft. home is set 200 feet back from the road for added privacy. Located just 5 miles from the town centers of Mays Landing and Buena, this home offers both tranquility and convenience. Home Features: 3 Bedrooms, 2 Baths Open-concept living area with a splitbedroom design 6\' x 20\' covered front porch with a saddle roof style. Energy-efficient insulation: R-50 ceiling, R-21 exterior walls, R-19 floor High-efficiency HVAC: 14+ SEER air conditioning, 92%+ gas forced hot air, high-efficiency electric hot water Interior Finishes: Sheet vinyl flooring in the kitchen, baths, and utility rooms Vinyl laminate flooring in the living room, dining area, and hallway Carpet in bedrooms Fully equipped kitchen with dishwasher, range, microwave, and refrigerator Customization Options for Approved Buyers: Choice of roof and siding colors Flooring selections with upgrade options Kitchen cabinet colors with upgrade options Granite kitchen countertops Utilities: Natural gas, overhead electric, well, and septic. This property is grandfathered in a 10-acre zone and includes an additional non-contiguous 10-acre lot nearby, offering a variety of recreational possibilities. Contact us today for more details on this rare opportunity. Financing available! Targeted date for completion of construction is August/September time frame. Pictures are not of actual home but a previously built similar home to show finishes