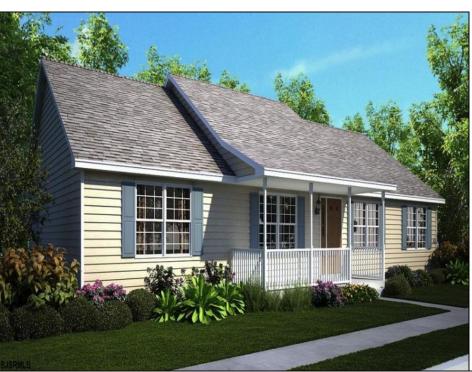

## **COMMENTS**

CHOOSE YOUR COLORS with this New Construction on a Private 1-Acre Wooded Lot This brand-new 1,300 sq. ft. home is set 200 feet back from the road for added privacy. Located just 5 miles from the town centers of Mays Landing and Buena, this home offers both tranquility and convenience. Home Features: 3 Bedrooms, 2 Baths Open-concept living area with a splitbedroom design 6\' x 20\' covered front porch with a saddle roof style. Energy-efficient insulation: R-50 ceiling, R-21 exterior walls, R-19 floor High-efficiency HVAC: 14+ SEER air conditioning, 92%+ gas forced hot air, high-efficiency electric hot water Interior Finishes: Sheet vinyl flooring in the kitchen, baths, and utility rooms Vinyl laminate flooring in the living room, dining area, and hallway Carpet in bedrooms Fully equipped kitchen with dishwasher, range, microwave, and refrigerator Customization Options for Approved Buyers: Choice of roof and siding colors Flooring selections with upgrade options Kitchen cabinet colors with upgrade options Granite kitchen countertops Utilities: Natural gas, overhead electric, well, and septic. This property is grandfathered in a 10-acre zone and includes an additional non-contiguous 10-acre lot nearby, offering a variety of recreational possibilities. Contact us today for more details on this rare opportunity. Financing available! Targeted date for completion of construction is August/September time frame. Pictures are not of actual home but a previously built similar home to show finishes