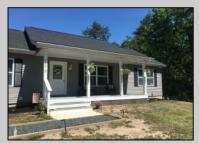

## **COMMENTS**

CHOOSE YOUR COLORS with this New Construction on a Private 1-Acre Wooded Lot This brand-new 1,300 sq. ft. home is set 200 feet back from the road for added privacy. Located just 5 miles from the town centers of Mays Landing and Buena, this home offers both tranquility and convenience. Home Features: 3 Bedrooms, 2 Baths Open-concept living area with a splitbedroom design 6\' x 20\' covered front porch with a saddle roof style. Energy-efficient insulation: R-50 ceiling, R-21 exterior walls, R-19 floor High-efficiency HVAC: 14+ SEER air conditioning, 92%+ gas forced hot air, high-efficiency electric hot water Interior Finishes: Sheet vinyl flooring in the kitchen, baths, and utility rooms Vinyl laminate flooring in the living room, dining area, and hallway Carpet in bedrooms Fully equipped kitchen with dishwasher, range, microwave, and refrigerator Customization Options for Approved Buyers: Choice of roof and siding colors Flooring selections with upgrade options Kitchen cabinet colors with upgrade options Granite kitchen countertops Utilities: Natural gas, overhead electric, well, and septic. This property is grandfathered in a 10-acre zone and includes an additional non-contiguous 10-acre lot nearby, offering a variety of recreational possibilities. Contact us today for more details on this rare opportunity. Financing available! Targeted date for completion of construction is August/September time frame. Pictures are not of actual home but a previously built similar home to show finishes