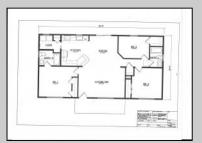

## **COMMENTS**

CHOOSE YOUR COLORS with this New Construction on a Private 1-Acre Wooded Lot This brand-new 1,300 sq. ft. home is set 200 feet back from the road for added privacy. Located just 5 miles from the town centers of Mays Landing and Buena, this home offers both tranquility and convenience. Home Features: 3 Bedrooms, 2 Baths Open-concept living area with a splitbedroom design 6\' x 20\' covered front porch with a saddle roof style. Energy-efficient insulation: R-50 ceiling, R-21 exterior walls, R-19 floor High-efficiency HVAC: 14+ SEER air conditioning, 92%+ gas forced hot air, high-efficiency electric hot water Interior Finishes: Sheet vinyl flooring in the kitchen, baths, and utility rooms Vinyl laminate flooring in the living room, dining area, and hallway Carpet in bedrooms Fully equipped kitchen with dishwasher, range, microwave, and refrigerator Customization Options for Approved Buyers: Choice of roof and siding colors Flooring selections with upgrade options Kitchen cabinet colors with upgrade options Granite kitchen countertops Utilities: Natural gas, overhead electric, well, and septic. This property is grandfathered in a 10-acre zone and includes an additional non-contiguous 10-acre lot nearby, offering a variety of recreational possibilities. Contact us today for more details on this rare opportunity. Financing available! Targeted date for completion of construction is August/September time frame. Pictures are not of actual home but a previously built similar home to show finishes