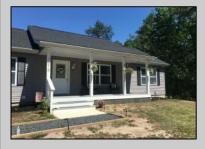

## **COMMENTS**

CHOOSE YOUR COLORS with this New Construction on a Private 1-Acre Wooded Lot This brand-new 1,300 sq. ft. home is set 200 feet back from the road for added privacy. Located just 5 miles from the town centers of Mays Landing and Buena, this home offers both tranquility and convenience. Home Features: 3 Bedrooms, 2 Baths Open-concept living area with a splitbedroom design 6\' x 20\' covered front porch with a saddle roof style. Energy-efficient insulation: R-50 ceiling, R-21 exterior walls, R-19 floor High-efficiency HVAC: 14+ SEER air conditioning, 92%+ gas forced hot air, high-efficiency electric hot water Interior Finishes: Sheet vinyl flooring in the kitchen, baths, and utility rooms Vinyl laminate flooring in the living room, dining area, and hallway Carpet in bedrooms Fully equipped kitchen with dishwasher, range, microwave, and refrigerator Customization Options for Approved Buyers: Choice of roof and siding colors Flooring selections with upgrade options Kitchen cabinet colors with upgrade options Granite kitchen countertops Utilities: Natural gas, overhead electric, well, and septic. This property is grandfathered in a 10-acre zone and includes an additional non-contiguous 10-acre lot nearby, offering a variety of recreational possibilities. Contact us today for more details on this rare opportunity. Financing available! Targeted date for completion of construction is August/September time frame. Pictures are not of actual home but a previously built similar home to show finishes