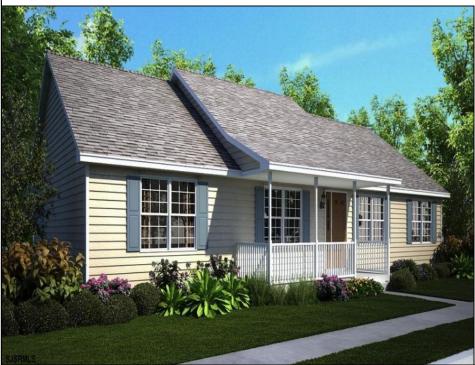

## **COMMENTS**

CHOOSE YOUR COLORS with this New Construction on a Private 1-Acre Wooded Lot This brand-new 1,300 sq. ft. home is set 200 feet back from the road for added privacy. Located just 5 miles from the town centers of Mays Landing and Buena, this home offers both tranquility and convenience. Home Features: 3 Bedrooms, 2 Baths Open-concept living area with a splitbedroom design 6\' x 20\' covered front porch with a saddle roof style. Energy-efficient insulation: R-50 ceiling, R-21 exterior walls, R-19 floor High-efficiency HVAC: 14+ SEER air conditioning, 92%+ gas forced hot air, high-efficiency electric hot water Interior Finishes: Sheet vinyl flooring in the kitchen, baths, and utility rooms Vinyl laminate flooring in the living room, dining area, and hallway Carpet in bedrooms Fully equipped kitchen with dishwasher, range, microwave, and refrigerator Customization Options for Approved Buyers: Choice of roof and siding colors Flooring selections with upgrade options Kitchen cabinet colors with upgrade options Granite kitchen countertops Utilities: Natural gas, overhead electric, well, and septic. This property is grandfathered in a 10-acre zone and includes an additional non-contiguous 10-acre lot nearby, offering a variety of recreational possibilities. Contact us today for more details on this rare opportunity. Financing available! Targeted date for completion of construction is August/September time frame. Pictures are not of actual home but a previously built similar home to show finishes