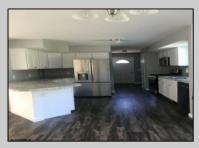

## **COMMENTS**

CHOOSE YOUR COLORS with this New Construction on a Private 1-Acre Wooded Lot This brand-new 1,300 sq. ft. home is set 200 feet back from the road for added privacy. Located just 5 miles from the town centers of Mays Landing and Buena, this home offers both tranquility and convenience. Home Features: 3 Bedrooms, 2 Baths Open-concept living area with a splitbedroom design 6\' x 20\' covered front porch with a saddle roof style. Energy-efficient insulation: R-50 ceiling, R-21 exterior walls, R-19 floor High-efficiency HVAC: 14+ SEER air conditioning, 92%+ gas forced hot air, high-efficiency electric hot water Interior Finishes: Sheet vinyl flooring in the kitchen, baths, and utility rooms Vinyl laminate flooring in the living room, dining area, and hallway Carpet in bedrooms Fully equipped kitchen with dishwasher, range, microwave, and refrigerator Customization Options for Approved Buyers: Choice of roof and siding colors Flooring selections with upgrade options Kitchen cabinet colors with upgrade options Granite kitchen countertops Utilities: Natural gas, overhead electric, well, and septic. This property is grandfathered in a 10-acre zone and includes an additional non-contiguous 10-acre lot nearby, offering a variety of recreational possibilities. Contact us today for more details on this rare opportunity. Financing available! Targeted date for completion of construction is August/September time frame. Pictures are not of actual home but a previously built similar home to show finishes