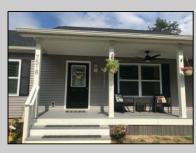

## COMMENTS

CHOOSE YOUR COLORS with this New Construction on a Private 1-Acre Wooded Lot This brand-new 1,300 sq. ft. home is set 200 feet back from the road for added privacy. Located just 5 miles from the town centers of Mays Landing and Buena, this home offers both tranquility and convenience. Home Features: 3 Bedrooms, 2 Baths Open-concept living area with a splitbedroom design 6\' x 20\' covered front porch with a saddle roof style. Energy-efficient insulation: R-50 ceiling, R-21 exterior walls, R-19 floor High-efficiency HVAC: 14+ SEER air conditioning, 92%+ gas forced hot air, high-efficiency electric hot water Interior Finishes: Sheet vinyl flooring in the kitchen, baths, and utility rooms Vinyl laminate flooring in the living room, dining area, and hallway Carpet in bedrooms Fully equipped kitchen with dishwasher, range, microwave, and refrigerator Customization Options for Approved Buyers: Choice of roof and siding colors Flooring selections with upgrade options Kitchen cabinet colors with upgrade options Granite kitchen countertops Utilities: Natural gas, overhead electric, well, and septic. This property is grandfathered in a 10-acre zone and includes an additional non-contiguous 10-acre lot nearby, offering a variety of recreational possibilities. Contact us today for more details on this rare opportunity. Financing available! Targeted date for completion of construction is August/September time frame. Pictures are not of actual home but a previously built similar home to show finishes **PROPERTY DETAILS** 