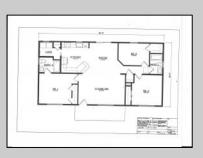

## COMMENTS

CHOOSE YOUR COLORS with this New Construction on a Private 1-Acre Wooded Lot This brand-new 1,300 sq. ft. home is set 200 feet back from the road for added privacy. Located just 5 miles from the town centers of Mays Landing and Buena, this home offers both tranquility and convenience. Home Features: 3 Bedrooms, 2 Baths Open-concept living area with a splitbedroom design 6\' x 20\' covered front porch with a saddle roof style. Energy-efficient insulation: R-50 ceiling, R-21 exterior walls, R-19 floor High-efficiency HVAC: 14+ SEER air conditioning, 92%+ gas forced hot air, high-efficiency electric hot water Interior Finishes: Sheet vinyl flooring in the kitchen, baths, and utility rooms Vinyl laminate flooring in the living room, dining area, and hallway Carpet in bedrooms Fully equipped kitchen with dishwasher, range, microwave, and refrigerator Customization Options for Approved Buyers: Choice of roof and siding colors Flooring selections with upgrade options Kitchen cabinet colors with upgrade options Granite kitchen countertops Utilities: Natural gas, overhead electric, well, and septic. This property is grandfathered in a 10-acre zone and includes an additional non-contiguous 10-acre lot nearby, offering a variety of recreational possibilities. Contact us today for more details on this rare opportunity. Financing available! Targeted date for completion of construction is August/September time frame. Pictures are not of actual home but a previously built similar home to show finishes **PROPERTY DETAILS** 