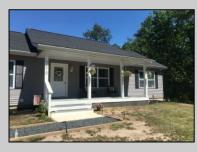

## COMMENTS

CHOOSE YOUR COLORS with this New Construction on a Private 1-Acre Wooded Lot This brand-new 1,300 sq. ft. home is set 200 feet back from the road for added privacy. Located just 5 miles from the town centers of Mays Landing and Buena, this home offers both tranquility and convenience. Home Features: 3 Bedrooms, 2 Baths Open-concept living area with a splitbedroom design 6\' x 20\' covered front porch with a saddle roof style. Energy-efficient insulation: R-50 ceiling, R-21 exterior walls, R-19 floor High-efficiency HVAC: 14+ SEER air conditioning, 92%+ gas forced hot air, high-efficiency electric hot water Interior Finishes: Sheet vinyl flooring in the kitchen, baths, and utility rooms Vinyl laminate flooring in the living room, dining area, and hallway Carpet in bedrooms Fully equipped kitchen with dishwasher, range, microwave, and refrigerator Customization Options for Approved Buyers: Choice of roof and siding colors Flooring selections with upgrade options Kitchen cabinet colors with upgrade options Granite kitchen countertops Utilities: Natural gas, overhead electric, well, and septic. This property is grandfathered in a 10-acre zone and includes an additional non-contiguous 10-acre lot nearby, offering a variety of recreational possibilities. Contact us today for more details on this rare opportunity. Financing available! Targeted date for completion of construction is August/September time frame. Pictures are not of actual home but a previously built similar home to show finishes **PROPERTY DETAILS** 