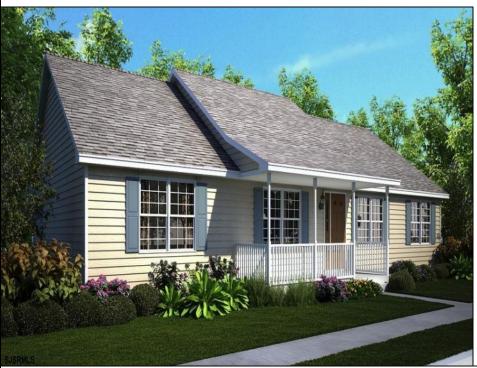

## COMMENTS

CHOOSE YOUR COLORS with this New Construction on a Private 1-Acre Wooded Lot This brand-new 1,300 sq. ft. home is set 200 feet back from the road for added privacy. Located just 5 miles from the town centers of Mays Landing and Buena, this home offers both tranquility and convenience. Home Features: 3 Bedrooms, 2 Baths Open-concept living area with a splitbedroom design 6\' x 20\' covered front porch with a saddle roof style. Energy-efficient insulation: R-50 ceiling, R-21 exterior walls, R-19 floor High-efficiency HVAC: 14+ SEER air conditioning, 92%+ gas forced hot air, high-efficiency electric hot water Interior Finishes: Sheet vinyl flooring in the kitchen, baths, and utility rooms Vinyl laminate flooring in the living room, dining area, and hallway Carpet in bedrooms Fully equipped kitchen with dishwasher, range, microwave, and refrigerator Customization Options for Approved Buyers: Choice of roof and siding colors Flooring selections with upgrade options Kitchen cabinet colors with upgrade options Granite kitchen countertops Utilities: Natural gas, overhead electric, well, and septic. This property is grandfathered in a 10-acre zone and includes an additional non-contiguous 10-acre lot nearby, offering a variety of recreational possibilities. Contact us today for more details on this rare opportunity. Financing available! Targeted date for completion of construction is August/September time frame. Pictures are not of actual home but a previously built similar home to show finishes **PROPERTY DETAILS** 