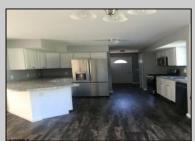

## COMMENTS

CHOOSE YOUR COLORS with this New Construction on a Private 1-Acre Wooded Lot This brand-new 1,300 sq. ft. home is set 200 feet back from the road for added privacy. Located just 5 miles from the town centers of Mays Landing and Buena, this home offers both tranquility and convenience. Home Features: 3 Bedrooms, 2 Baths Open-concept living area with a splitbedroom design 6\' x 20\' covered front porch with a saddle roof style. Energy-efficient insulation: R-50 ceiling, R-21 exterior walls, R-19 floor High-efficiency HVAC: 14+ SEER air conditioning, 92%+ gas forced hot air, high-efficiency electric hot water Interior Finishes: Sheet vinyl flooring in the kitchen, baths, and utility rooms Vinyl laminate flooring in the living room, dining area, and hallway Carpet in bedrooms Fully equipped kitchen with dishwasher, range, microwave, and refrigerator Customization Options for Approved Buyers: Choice of roof and siding colors Flooring selections with upgrade options Kitchen cabinet colors with upgrade options Granite kitchen countertops Utilities: Natural gas, overhead electric, well, and septic. This property is grandfathered in a 10-acre zone and includes an additional non-contiguous 10-acre lot nearby, offering a variety of recreational possibilities. Contact us today for more details on this rare opportunity. Financing available! Targeted date for completion of construction is August/September time frame. Pictures are not of actual home but a previously built similar home to show finishes **PROPERTY DETAILS** 